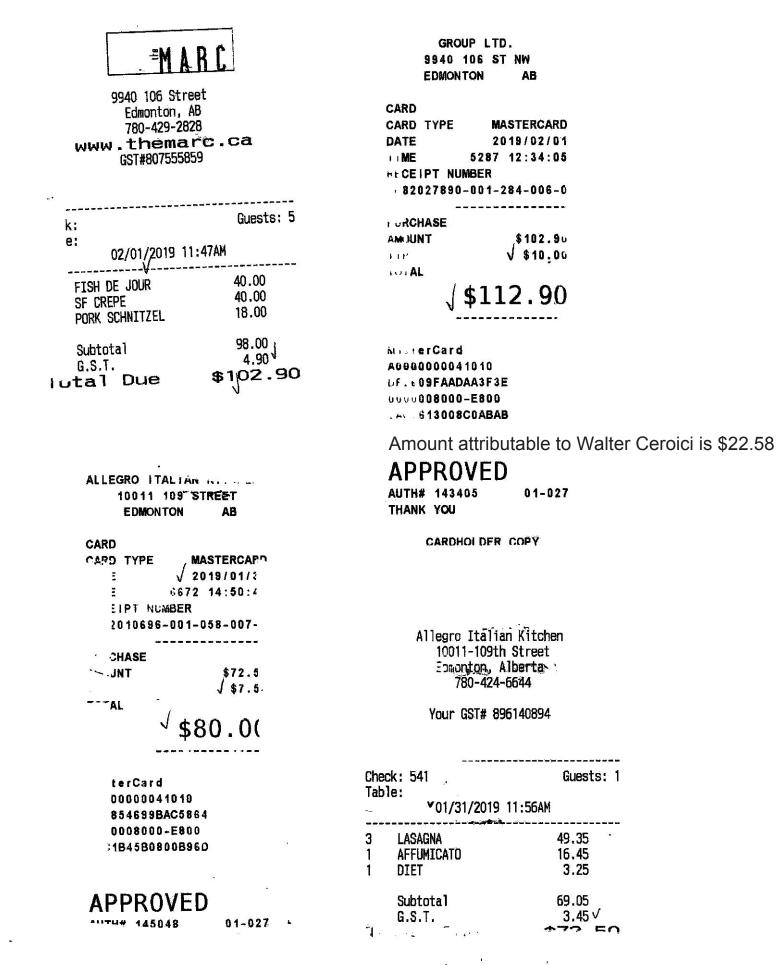

# Public Disclosure of Travel and Expenses

| Name     | Walter Ceroici |
|----------|----------------|
| Position | Acting CEO     |
| Month    | February 2019  |

| Expense<br>Category | Expense Type    | Date<br>Expense<br>Incurred | Amount    | Description/Rationale                                                                                                            | Receipt |
|---------------------|-----------------|-----------------------------|-----------|----------------------------------------------------------------------------------------------------------------------------------|---------|
| Working Session     | Working Session | 01/31/2019                  | \$ 20.00  | Working lunch with NRCB staff                                                                                                    | No 1    |
| Working Session     | Working Session | 02/01/2019                  | \$ 22.58  | Working lunch with NRCB staff                                                                                                    | No 1    |
| Working Session     | Working Session | 02/05/2019                  | \$ 62.94  | Working breakfast with Chair, Senior Communications Specialist and<br>candidate #1 for Senior Communications Specialist position | No 2    |
| Working Session     | Working Session | 02/05/2019                  | \$ 64.68  | Working lunch with Chair, Senior Communications Specialist and candidate #2 for Senior Communications Specialist position        | No 3    |
| Working Session     | Working Session | 02/06/2019                  | \$ 70.64  | Working breakfast with Chair, Senior Communications Specialist and<br>candidate #3 for Senior Communications Specialist position | No 2    |
| Travel              | Meals           | 02/10/2019                  | \$ 20.75  | Dinner allowance, Dust Control meeting in Lethbridge and Picture Butte                                                           | N/A     |
| Travel              | Meals           | 02/11/2019                  | \$ 20.75  | Dinner allowance, Dust Control meeting in Lethbridge and Picture Butte                                                           | N/A     |
| Travel              | Hotel Rooms     | 02/11/2019                  | \$ 121.19 | Accommodation, Dust Control meeting in Lethbridge and Picture Butte                                                              | No 4    |
| Working Session     | Working Session | 02/12/2019                  | \$ 27.55  | Working dinner with NRCB staff, NRCB staff training in Red Deer                                                                  | No 5    |
| Travel              | Incidentals     | 02/12/2019                  | \$ 7.35   | Personal allowance, NRCB staff training in Red Deer                                                                              | N/A     |
| Travel              | Incidentals     | 02/13/2019                  | \$ 7.35   | Personal allowance, NRCB staff training in Red Deer                                                                              | N/A     |
| Travel              | Hotel Rooms     | 02/13/2019                  | \$270.32  | Accommodation (2 nights), NRCB staff training in Red Deer                                                                        | No 6    |

Scroll down to view the receipts.

Amount attributable to Walter Ceroici is \$20.00

| 2 Quick Commute | 17.98 |
|-----------------|-------|
| Cheese Omlet    | 11.59 |
| SubTota]        | 52.12 |
| GST             | 2.61  |
| Total           | 54.73 |
| Total Due       | 54.73 |