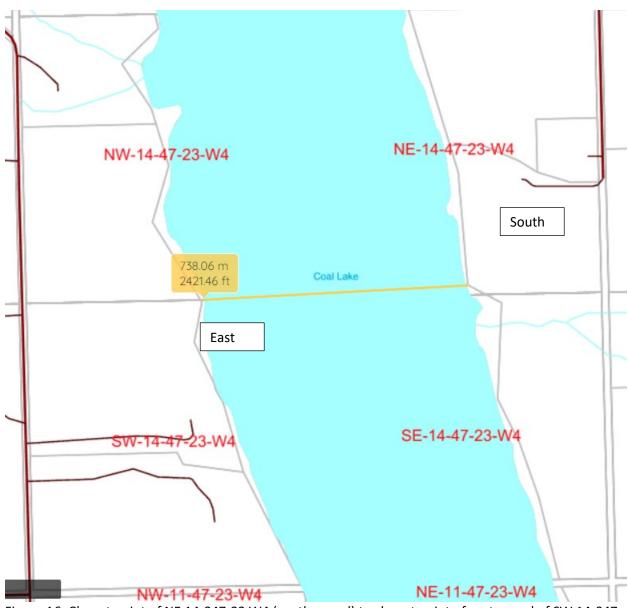

| Location on SW 14-047-23 W4                              | Distance (m) |
|----------------------------------------------------------|--------------|
| Closest point of north parcel (56.34 acres) (Figure A4)  | 745.03       |
| Another point of north parcel (56.34 acres) (Figure A5)  | 762.34       |
| Closest point of east parcel (6.4 acres) (Figure A6)     | 738.06       |
| Northeast point of south parcel (59.6 acres) (Figure A7) | 817.11       |

047-23 W4.

Figure A6. Closest point of NE 14-047-23 W4 (south parcel) to closest point of east parcel of SW 14-047-23 W4.

Figure A7. Closest point of NE 14-047-23 W4 (south parcel) to north east point of south parcel of SW 14-047-23 W4.