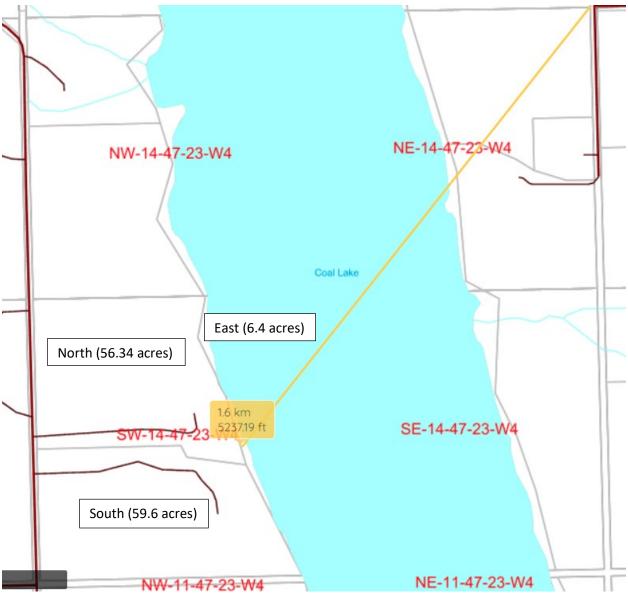

## 1.b. Northeast corner of the NE 14-047-23 W4 to the SW 14-047-23 W4

Two of the three parcels on SW 14-047-23 W4 (north parcel 56.34 acres and the east parcel 6.4 acres) are within 1600m (1.6km) of the northeast corner of the NE 14-047-23 W4 (Figure 2). The south parcel (59.6 acres) is not within 1600m of the northeast corner of the NE 14-047-23 W4.

Figure 2. 1600m (1.6km) from the northeast corner of the NE 14-047-23 W4 relative to the three parcels on the SW 14-047-23 W4.