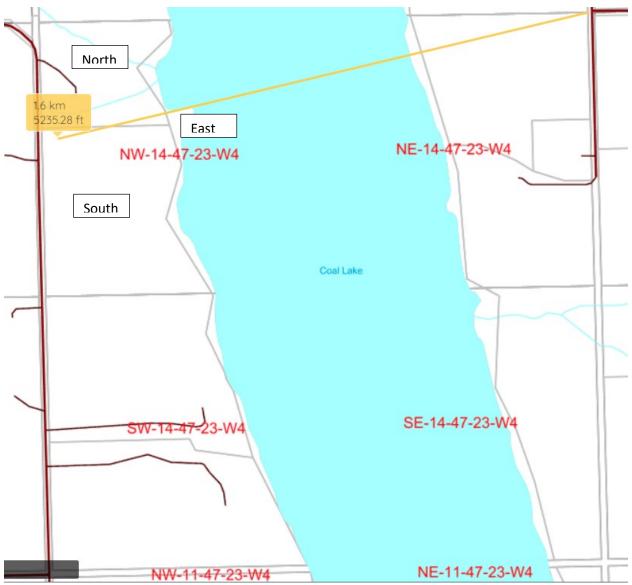

# 1.a. Northeast corner of the NE 14-047-23 W4 to the NW 14-047-23 W4

All three land parcels on the NW 14-047-23 W4 are within 1600m (1.6km) of the northeast corner of the NE 14-047-23 W4 (Figure 1).

Figure 1. 1600m (1.6km) from the northeast corner of the NE 14-047-23 W4 relative to the three parcels on the NW 14-047-23 W4.