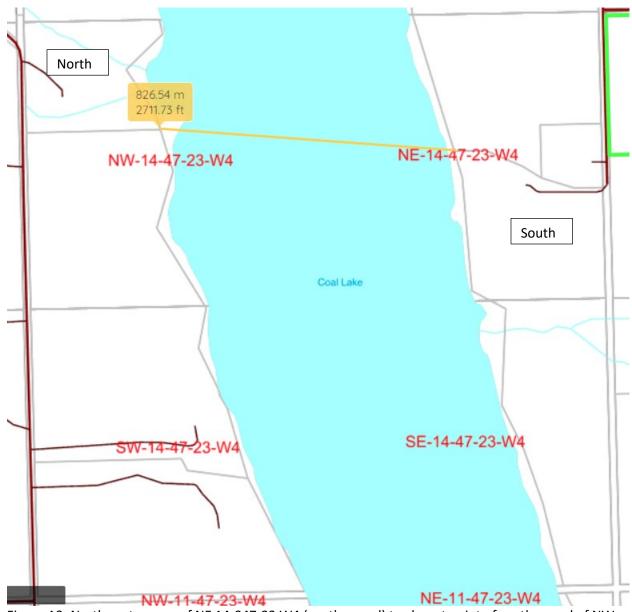

| Location on NW 14-047-23 W4                             | Distance (m) |
|---------------------------------------------------------|--------------|
| Closest point of east parcel (12.4 acres) (Figure A1)   | 756.27       |
| Closest point of north parcel (26.09 acres) (Figure A2) | 826.54       |
| One point of south parcel (51.51 acres) (Figure A3)     | 788.23       |

Figure A2. Northwest corner of NE 14-047-23 W4 (south parcel) to closest point of north parcel of NW 14-047-23 W4.

047-23 W4.

Figure A4. Closest point of NE 14-047-23 W4 (south parcel) to southeast corner of south parcel of NW 14-047-23 W4. This is also the closest point of NE 14-047-23 W4 (south parcel) to northeast corner of north parcel of SW 14-047-23 W4.