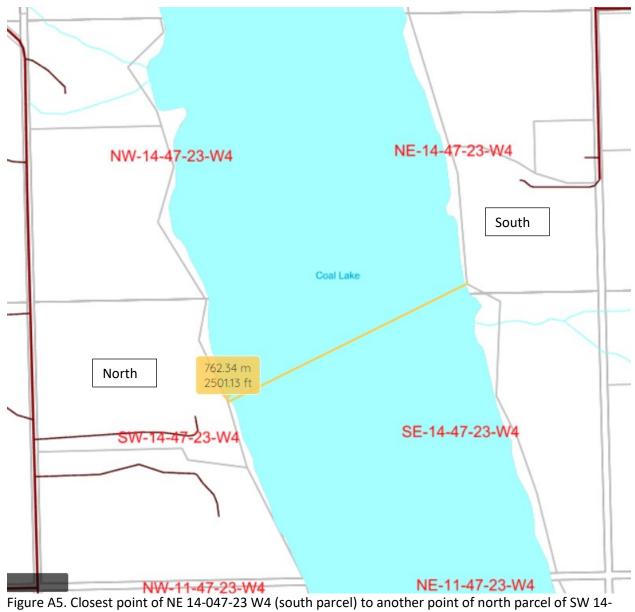

| Location on SW 14-047-23 W4                              | Distance (m) |
|----------------------------------------------------------|--------------|
| Closest point of north parcel (56.34 acres) (Figure A4)  | 745.03       |
| Another point of north parcel (56.34 acres) (Figure A5)  | 762.34       |
| Closest point of east parcel (6.4 acres) (Figure A6)     | 738.06       |
| Northeast point of south parcel (59.6 acres) (Figure A7) | 817.11       |