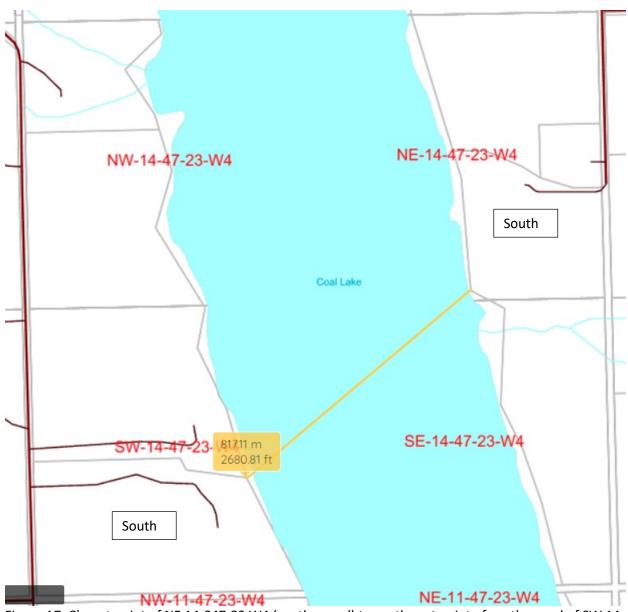

| Location on SW 14-047-23 W4                              | Distance (m) |
|----------------------------------------------------------|--------------|
| Closest point of north parcel (56.34 acres) (Figure A4)  | 745.03       |
| Another point of north parcel (56.34 acres) (Figure A5)  | 762.34       |
| Closest point of east parcel (6.4 acres) (Figure A6)     | 738.06       |
| Northeast point of south parcel (59.6 acres) (Figure A7) | 817.11       |

047-23 W4.

Figure A6. Closest point of NE 14-047-23 W4 (south parcel) to closest point of east parcel of SW 14-047-23 W4.

Figure A7. Closest point of NE 14-047-23 W4 (south parcel) to north east point of south parcel of SW 14-047-23 W4.