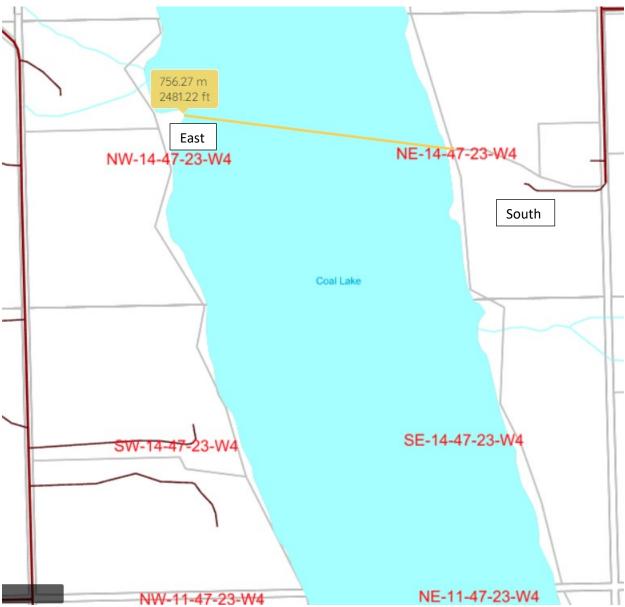

| Location on NW 14-047-23 W4                             | Distance (m) |
|---------------------------------------------------------|--------------|
| Closest point of east parcel (12.4 acres) (Figure A1)   | 756.27       |
| Closest point of north parcel (26.09 acres) (Figure A2) | 826.54       |
| One point of south parcel (51.51 acres) (Figure A3)     | 788.23       |

### Closure

If you have any questions, please contact me.

Scott (Sheila) Cunningham, P.Eng., P.Ag. NRCB Environmental Specialist Red Deer scott.cunningham@nrcb.ca

Figure A1. Northwest corner of NE 14-047-23 W4 (south parcel) to closest point of east parcel of NW 14-047-23 W4.