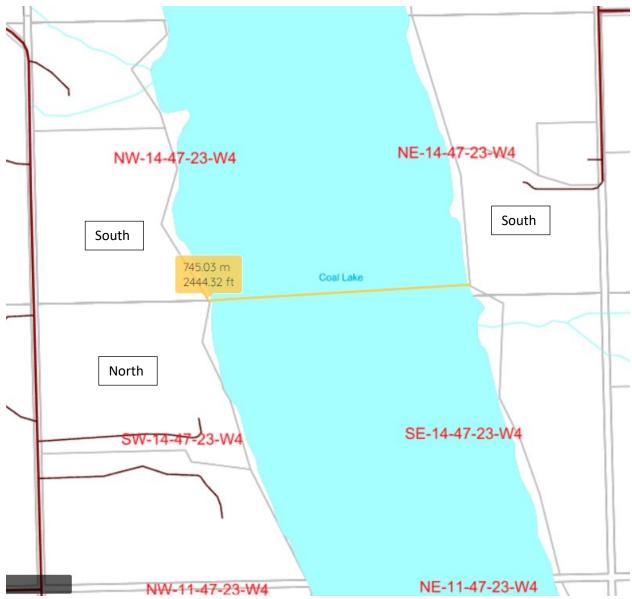

Additionally, the distance from the closest point of NE 14-047-23 W4 (south parcel) to the southeast corner of the south parcel of NW 14-047-23 W4 is 745.03m (Figure A4).

| Location on SW 14-047-23 W4                              | Distance (m) |
|----------------------------------------------------------|--------------|
| Closest point of north parcel (56.34 acres) (Figure A4)  | 745.03       |
| Another point of north parcel (56.34 acres) (Figure A5)  | 762.34       |
| Closest point of east parcel (6.4 acres) (Figure A6)     | 738.06       |
| Northeast point of south parcel (59.6 acres) (Figure A7) | 817.11       |

Figure A2. Northwest corner of NE 14-047-23 W4 (south parcel) to closest point of north parcel of NW 14-047-23 W4.

047-23 W4.

Figure A4. Closest point of NE 14-047-23 W4 (south parcel) to southeast corner of south parcel of NW 14-047-23 W4. This is also the closest point of NE 14-047-23 W4 (south parcel) to northeast corner of north parcel of SW 14-047-23 W4.