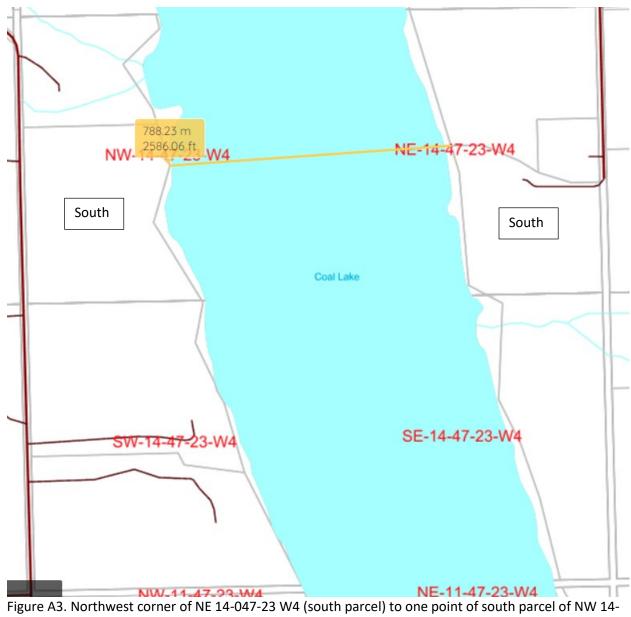

| Location on NW 14-047-23 W4                             | Distance (m) |
|---------------------------------------------------------|--------------|
| Closest point of east parcel (12.4 acres) (Figure A1)   | 756.27       |
| Closest point of north parcel (26.09 acres) (Figure A2) | 826.54       |
| One point of south parcel (51.51 acres) (Figure A3)     | 788.23       |

Figure A2. Northwest corner of NE 14-047-23 W4 (south parcel) to closest point of north parcel of NW 14-047-23 W4.

047-23 W4.

Figure A4. Closest point of NE 14-047-23 W4 (south parcel) to southeast corner of south parcel of NW 14-047-23 W4. This is also the closest point of NE 14-047-23 W4 (south parcel) to northeast corner of north parcel of SW 14-047-23 W4.