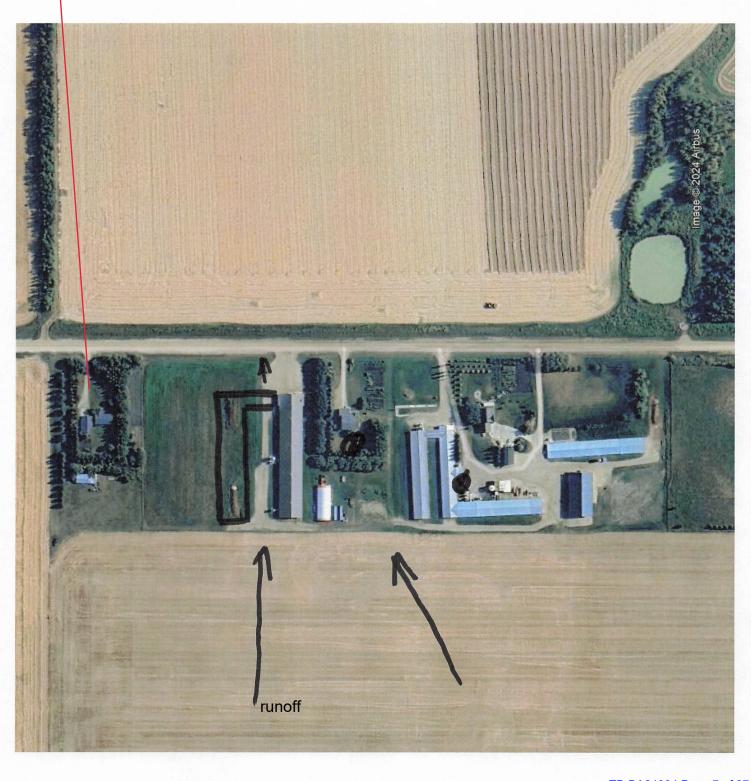

#### GENERAL ENVIRONMENTAL INFORMATION

(complete this section for the worst case of the existing facility which is the closest to water bodies or water wells and for each of the proposed facilities) Facility description / name (as indicated on site plan)

| Existing: old layer barn     |                                                                                                                                                                      |                                                                    | Proposed 1: New barn |                |                    |                           |                                                         |
|------------------------------|----------------------------------------------------------------------------------------------------------------------------------------------------------------------|--------------------------------------------------------------------|----------------------|----------------|--------------------|---------------------------|---------------------------------------------------------|
| Propose                      | d 2:                                                                                                                                                                 |                                                                    | Proposed 3:          |                |                    |                           |                                                         |
| Facili                       | ity and environmental risk                                                                                                                                           |                                                                    | Faci                 | lities         |                    |                           | NRCB USE ONLY                                           |
|                              | information                                                                                                                                                          | Existing                                                           | Proposed 1           | Proposed 2     | Proposed 3         | Meets<br>requirements     | Comments                                                |
| Flood plain<br>information   | What is the elevation of the floor of<br>the lowest manure storage or<br>collection facility above the 1:25<br>year flood plain or the highest<br>known flood level? | ■ >1 m                                                             | ⇒1 m<br>□ ≤ 1 m      | □ >1 m □ ≤ 1 m | ☐ > 1 m<br>☐ ≤ 1 m | YES NO YES with exemption | Confirmed, not in flood plain                           |
| of the manure                | How many springs are within 100 m of the manure storage facility or manure collection area?                                                                          | 0                                                                  | 0                    |                |                    | YES NO YES with exemption | None known                                              |
| Surface water<br>information | How many water wells are within 100 m of the manure storage facility or manure collection area?                                                                      | 4                                                                  | 4                    |                |                    | YES NO YES with exemption | Wells are not located within 100 m of the proposed barn |
| 28                           | What is the shortest distance from the manure collection or storage facility to a surface water body?  (e.g., lake, creek, slough, seasonal)                         | the manure collection or storage facility to a surface water body? | >30M                 | >30M           |                    | YES NO YES with exemption | 358 m dugout from the proposed barn.                    |
| dwater                       | What is the depth to the water table?                                                                                                                                |                                                                    | 2.44M                |                |                    | YES NO YES with exemption | Meets requirements.                                     |
| Groundwater                  | What is the depth to the groundwater resource/aquifer you draw water from?                                                                                           | 30.5                                                               | 30.5                 |                |                    | YES NO YES with           | Confirmed ID 373442                                     |