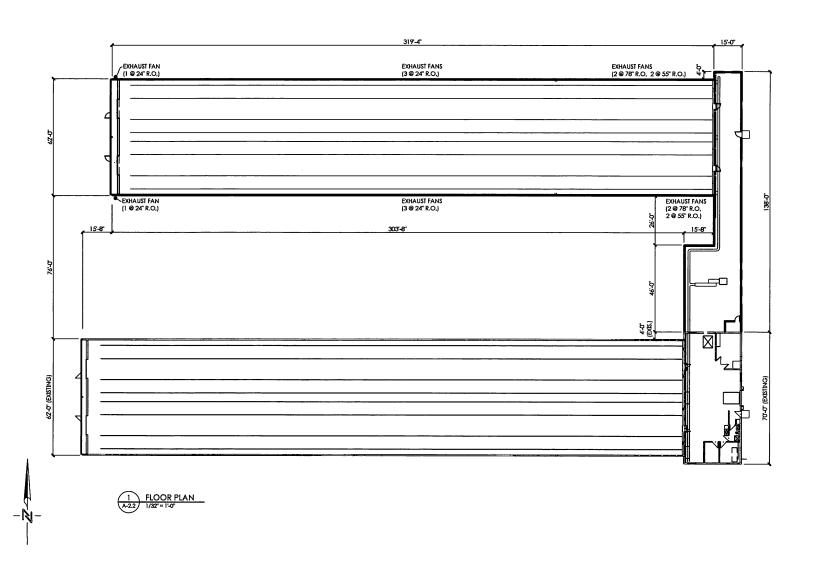

#### Part 2 — Technical Requirements

Application under the Agricultural Operation Practices Act for a confined feeding operation, manure collection area, and/or manure storage facilitylies

|                                         | LY                                             |                                                  | Application number                                                        | Leg                                          | al land description                    |
|-----------------------------------------|------------------------------------------------|--------------------------------------------------|---------------------------------------------------------------------------|----------------------------------------------|----------------------------------------|
| Approval                                |                                                | Authorization                                    | BA24004                                                                   | SE 27                                        | 1-61-3 W51                             |
| Amendmen                                | N DISCLOSUE                                    | \F                                               |                                                                           |                                              |                                        |
| his information i                       | s collected under t                            | he authority of the Ag<br>ation and Protection o | ricultural Operation Practices Act<br>of Privacy Act. This information is | (AOPA), and public unless                    | is subject to the<br>the NRCB grants a |
| ny constructio                          | n prior to obtaini                             | ng an NRCB permit                                | is an offence and is subject to                                           | enforcemen                                   | nt action, including                   |
| , the applicant, o<br>rovided in this a | er applicant's agent<br>opplication is true to | , have read and under<br>the best of my knowl    | stand the statements above, and edge.                                     | I acknowledg                                 | ge that the information                |
| January 17, 20                          | 024                                            |                                                  |                                                                           | 1. 7                                         |                                        |
| ate of signing                          |                                                |                                                  | Signature                                                                 |                                              |                                        |
| Tiemstra Poult                          | try Ltd.                                       |                                                  | Benjamin Tiems                                                            | tra                                          |                                        |
| orporate name (                         | if applicable)                                 |                                                  | Print name                                                                |                                              |                                        |
| ENERAL INFO                             | RMATION REO                                    | UIREMENTS                                        |                                                                           |                                              |                                        |
| Proposed facili                         | ties: list all propos                          | ed confined feeding of                           | peration facilities and their dimension additional pages if needed)       | sions. Indicat                               | e whether any of the                   |
| Proposed facilit                        | ties                                           |                                                  |                                                                           | Dimensions (m)<br>(length, width, and depth) |                                        |
| Proposed Barr                           | 1                                              |                                                  |                                                                           | 3                                            | 120 3', 62'                            |
| Packing r                               | oom                                            |                                                  |                                                                           | 15                                           | 50 x 30                                |
|                                         |                                                |                                                  |                                                                           |                                              |                                        |
|                                         |                                                |                                                  |                                                                           |                                              |                                        |
|                                         |                                                |                                                  |                                                                           |                                              |                                        |
| kisting facilities                      | s: list ALL existing                           | confined feeding oper                            | ation facilities and their dimensio                                       | ns                                           |                                        |
| cisting facilities                      | 5                                              | ,                                                | Dimensions<br>(length, width, an                                          |                                              | NRCB USE ONLY                          |
| arn #1                                  |                                                |                                                  | 250',42'                                                                  | 250',42'                                     |                                        |
| arn #2                                  |                                                |                                                  | 252'x 40'                                                                 | 252'x 40'                                    |                                        |
| ırn #3                                  |                                                |                                                  | 250',40'                                                                  |                                              |                                        |
|                                         |                                                |                                                  |                                                                           |                                              |                                        |