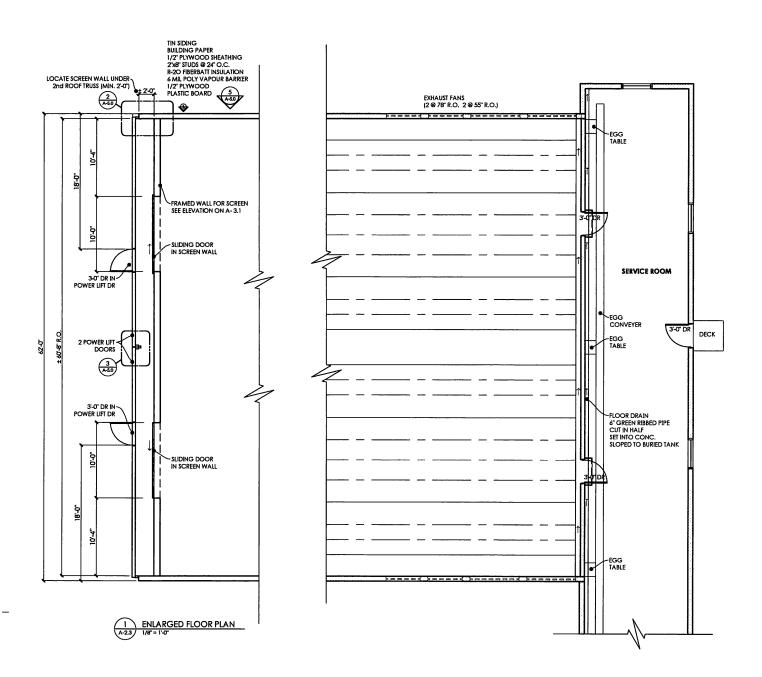

#### Part 2 — Technical Requirements

Application under the Agricultural Operation Practices Act for a confined feeding operation, manure collection area, and/or manure storage facilitylies

|                                         | LY                                             |                                                  | Application number                                                        | Leg                                          | al land description                    |
|-----------------------------------------|------------------------------------------------|--------------------------------------------------|---------------------------------------------------------------------------|----------------------------------------------|----------------------------------------|
| Approval                                |                                                | Authorization                                    | BA24004                                                                   | SE 27                                        | 1-61-3 W51                             |
| Amendmen                                | N DISCLOSUE                                    | \F                                               |                                                                           |                                              |                                        |
| his information i                       | s collected under t                            | he authority of the Ag<br>ation and Protection o | ricultural Operation Practices Act<br>of Privacy Act. This information is | (AOPA), and public unless                    | is subject to the<br>the NRCB grants a |
| ny constructio                          | n prior to obtaini                             | ng an NRCB permit                                | is an offence and is subject to                                           | enforcemen                                   | nt action, including                   |
| , the applicant, o<br>rovided in this a | er applicant's agent<br>opplication is true to | , have read and under<br>the best of my knowl    | stand the statements above, and edge.                                     | I acknowledg                                 | ge that the information                |
| January 17, 20                          | 024                                            |                                                  |                                                                           | 1. 7                                         |                                        |
| ate of signing                          |                                                |                                                  | Signature                                                                 |                                              |                                        |
| Tiemstra Poult                          | try Ltd.                                       |                                                  | Benjamin Tiems                                                            | tra                                          |                                        |
| orporate name (                         | if applicable)                                 |                                                  | Print name                                                                |                                              |                                        |
| ENERAL INFO                             | RMATION REO                                    | UIREMENTS                                        |                                                                           |                                              |                                        |
| Proposed facili                         | ties: list all propos                          | ed confined feeding of                           | peration facilities and their dimension additional pages if needed)       | sions. Indicat                               | e whether any of the                   |
| Proposed facilit                        | ties                                           |                                                  |                                                                           | Dimensions (m)<br>(length, width, and depth) |                                        |
| Proposed Barr                           | 1                                              |                                                  |                                                                           | 3                                            | 120 3', 62'                            |
| Packing r                               | oom                                            |                                                  |                                                                           | 15                                           | 50 x 30                                |
|                                         |                                                |                                                  |                                                                           |                                              |                                        |
|                                         |                                                |                                                  |                                                                           |                                              |                                        |
|                                         |                                                |                                                  |                                                                           |                                              |                                        |
| kisting facilities                      | s: list ALL existing                           | confined feeding oper                            | ation facilities and their dimensio                                       | ns                                           |                                        |
| cisting facilities                      | 5                                              | ,                                                | Dimensions<br>(length, width, an                                          |                                              | NRCB USE ONLY                          |
| arn #1                                  |                                                |                                                  | 250',42'                                                                  | 250',42'                                     |                                        |
| arn #2                                  |                                                |                                                  | 252'x 40'                                                                 | 252'x 40'                                    |                                        |
| ırn #3                                  |                                                |                                                  | 250',40'                                                                  |                                              |                                        |
|                                         |                                                |                                                  |                                                                           |                                              |                                        |