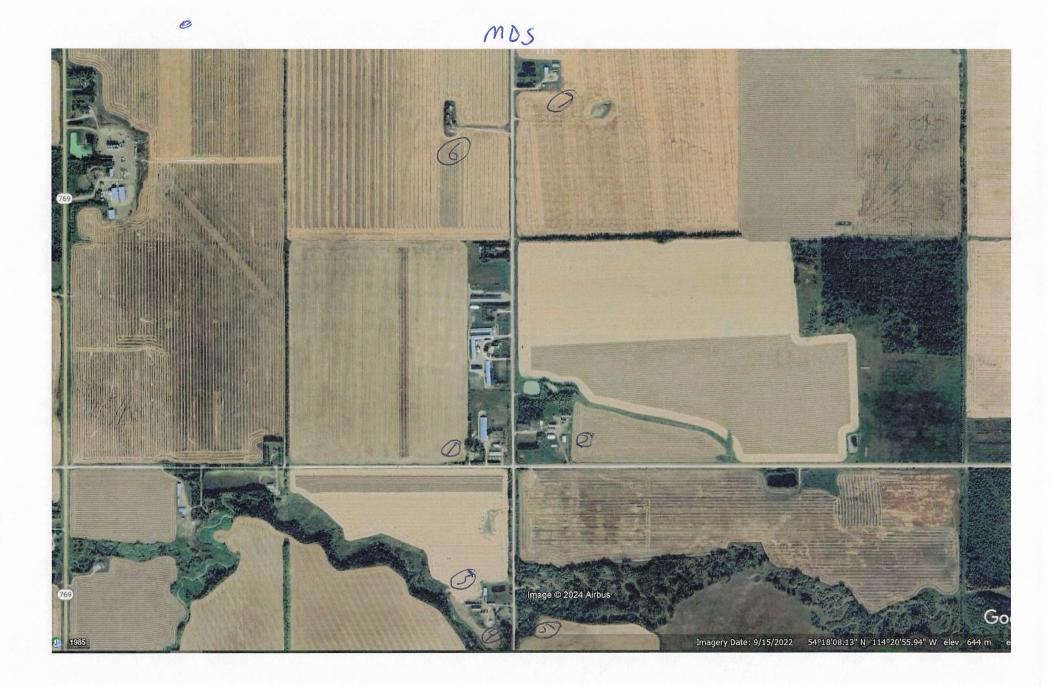

#### DISTANCE OF ANY MANURE STORAGE FACILITY (EXISTING OR PROPOSED) TO NEIGHBOURING RESIDENCES

|                           |                        |              |                             |                          | NRCB USE ONL    | Υ.Υ                                 |                      |
|---------------------------|------------------------|--------------|-----------------------------|--------------------------|-----------------|-------------------------------------|----------------------|
| Neighbour name(s)         | Legal land description | Distance (m) | Zoning<br>(LUB)<br>category | MDS<br>category<br>(1-4) | Distance<br>(m) | Waiver<br>attached<br>(if required) | Meets<br>regulations |
| Ron & Charlene Hamoen     | Lot 3 SE-27-61-3-W5    | 235M         | Ag                          | Cat 1                    | 235 m           | Yes                                 | Yes                  |
| Keith Piers               | SW-26-61-3-W5          | 170M         | Ag                          | Cat 1                    | 170 m           | Yes                                 | Yes                  |
| Elton Wierenga            | NE 22-61- 3-W5         | 861m         | Ag                          | Cat 1                    | 791 m           |                                     | Yes                  |
| Hodan Wicrenga            | NE 22-61-3-WF          | 996m         | Ag                          | Cat 1                    | 982 m           |                                     | Yes                  |
| Henk Wierenga             | NW 23-61-3- WS         | 738m         | Ag                          | Cat 1                    | 731 m           |                                     | Yes                  |
| Jamie Terpsma NE27-61-333 | Claus Lungareld Nw 2   | 6-61-3 ws    | 70lnA                       | cat 1                    | 717 m           |                                     | Yes                  |