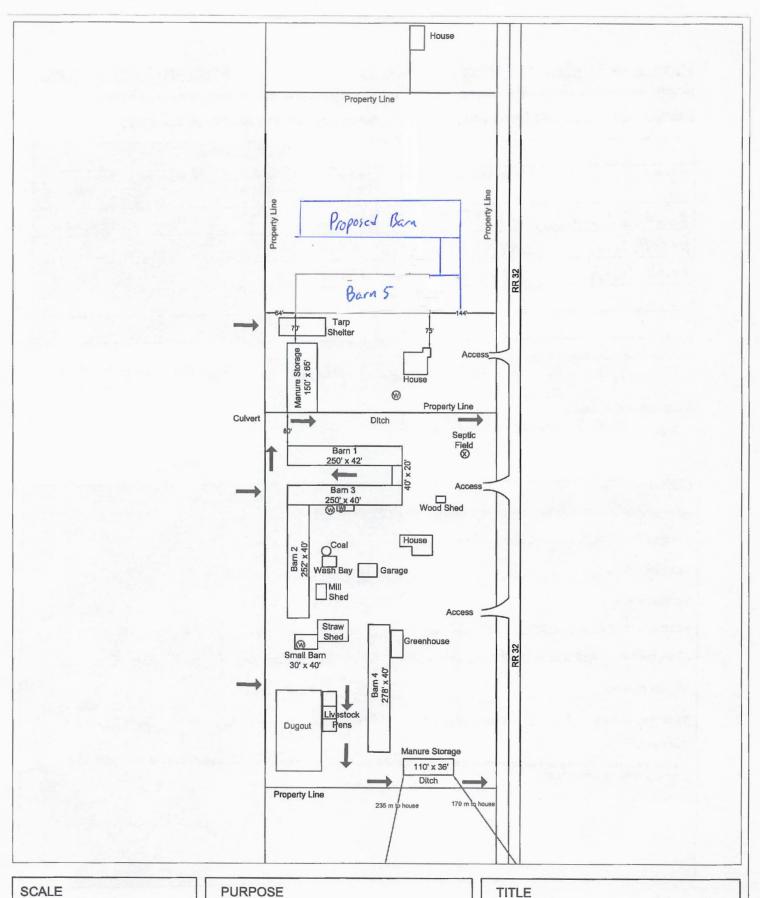

#### Part 2 — Technical Requirements

Application under the Agricultural Operation Practices Act for a confined feeding operation, manure collection area, and/or manure storage facilitylies

|                                         | LY                                             |                                                  | Application number                                                        | Leg                                          | al land description                    |
|-----------------------------------------|------------------------------------------------|--------------------------------------------------|---------------------------------------------------------------------------|----------------------------------------------|----------------------------------------|
| Approval                                |                                                | Authorization                                    | BA24004                                                                   | SE 27                                        | 1-61-3 W51                             |
| Amendmen                                | N DISCLOSUE                                    | \F                                               |                                                                           |                                              |                                        |
| his information i                       | s collected under t                            | he authority of the Ag<br>ation and Protection o | ricultural Operation Practices Act<br>of Privacy Act. This information is | (AOPA), and public unless                    | is subject to the<br>the NRCB grants a |
| ny constructio                          | n prior to obtaini                             | ng an NRCB permit                                | is an offence and is subject to                                           | enforcemen                                   | nt action, including                   |
| , the applicant, o<br>rovided in this a | er applicant's agent<br>opplication is true to | , have read and under<br>the best of my knowl    | stand the statements above, and edge.                                     | I acknowledg                                 | ge that the information                |
| January 17, 20                          | 024                                            |                                                  |                                                                           | 1. 7                                         |                                        |
| ate of signing                          |                                                |                                                  | Signature                                                                 |                                              |                                        |
| Tiemstra Poult                          | try Ltd.                                       |                                                  | Benjamin Tiems                                                            | tra                                          |                                        |
| orporate name (                         | if applicable)                                 |                                                  | Print name                                                                |                                              |                                        |
| ENERAL INFO                             | RMATION REO                                    | UIREMENTS                                        |                                                                           |                                              |                                        |
| Proposed facili                         | ties: list all propos                          | ed confined feeding of                           | peration facilities and their dimension additional pages if needed)       | sions. Indicat                               | e whether any of the                   |
| Proposed facilit                        | ties                                           |                                                  |                                                                           | Dimensions (m)<br>(length, width, and depth) |                                        |
| Proposed Barr                           | 1                                              |                                                  |                                                                           | 3                                            | 120 3', 62'                            |
| Packing r                               | oom                                            |                                                  |                                                                           | 15                                           | 50 x 30                                |
|                                         |                                                |                                                  |                                                                           |                                              |                                        |
|                                         |                                                |                                                  |                                                                           |                                              |                                        |
|                                         |                                                |                                                  |                                                                           |                                              |                                        |
| kisting facilities                      | s: list ALL existing                           | confined feeding oper                            | ation facilities and their dimensio                                       | ns                                           |                                        |
| cisting facilities                      | 5                                              | ,                                                | Dimensions<br>(length, width, an                                          |                                              | NRCB USE ONLY                          |
| arn #1                                  |                                                |                                                  | 250',42'                                                                  | 250',42'                                     |                                        |
| arn #2                                  |                                                |                                                  | 252'x 40'                                                                 | 252'x 40'                                    |                                        |
| ırn #3                                  |                                                |                                                  | 250',40'                                                                  |                                              |                                        |
|                                         |                                                |                                                  |                                                                           |                                              |                                        |

Application under the Agricultural Operation Practices Act for a confined feeding operation, manure collection area, and/or manure storage facility(ies)

| Existing facilities continued     | Dimensions (m) (length, width, and depth) | NRCB USE ONLY |
|-----------------------------------|-------------------------------------------|---------------|
| Barn #4                           | 278',40'                                  |               |
| Barn #5                           | 350',62'                                  |               |
| Barn #6                           | 30',62                                    |               |
| See BA24004 AP appendix for list. |                                           |               |
| appendix or net                   |                                           |               |
|                                   |                                           | 200 Aug       |
|                                   |                                           |               |
|                                   |                                           |               |
|                                   |                                           |               |
|                                   |                                           |               |
|                                   |                                           |               |
|                                   |                                           |               |
|                                   |                                           |               |
|                                   |                                           |               |
|                                   |                                           |               |
|                                   |                                           |               |
|                                   |                                           |               |
|                                   |                                           |               |
|                                   |                                           |               |
|                                   |                                           |               |
|                                   |                                           |               |
|                                   |                                           |               |
|                                   |                                           |               |
|                                   |                                           |               |
|                                   |                                           |               |
|                                   |                                           |               |
|                                   |                                           |               |
| 7                                 |                                           |               |

#### DISTANCE OF ANY MANURE STORAGE FACILITY (EXISTING OR PROPOSED) TO NEIGHBOURING RESIDENCES

|                           |                        |              |                             |                          | NRCB USE ONL    | Υ.Υ                                 |                      |
|---------------------------|------------------------|--------------|-----------------------------|--------------------------|-----------------|-------------------------------------|----------------------|
| Neighbour name(s)         | Legal land description | Distance (m) | Zoning<br>(LUB)<br>category | MDS<br>category<br>(1-4) | Distance<br>(m) | Waiver<br>attached<br>(if required) | Meets<br>regulations |
| Ron & Charlene Hamoen     | Lot 3 SE-27-61-3-W5    | 235M         | Ag                          | Cat 1                    | 235 m           | Yes                                 | Yes                  |
| Keith Piers               | SW-26-61-3-W5          | 170M         | Ag                          | Cat 1                    | 170 m           | Yes                                 | Yes                  |
| Elton Wierenga            | NE 22-61- 3-W5         | 861m         | Ag                          | Cat 1                    | 791 m           |                                     | Yes                  |
| Hodan Wicrenga            | NE 22-61-3-WF          | 996m         | Ag                          | Cat 1                    | 982 m           |                                     | Yes                  |
| Henk Wierenga             | NW 23-61-3- WS         | 738m         | Ag                          | Cat 1                    | 731 m           |                                     | Yes                  |
| Jamie Terpsma NE27-61-333 | Claus Lungareld Nw 2   | 6-61-3 ws    | 70lnA                       | cat 1                    | 717 m           |                                     | Yes                  |