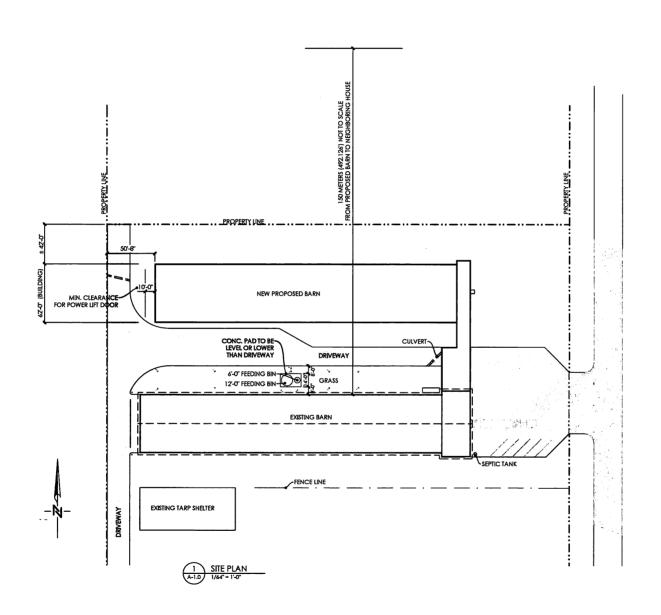

#### GENERAL ENVIRONMENTAL INFORMATION

(complete this section for the worst case of the existing facility which is the closest to water bodies or water wells and for each of the proposed facilities) Facility description / name (as indicated on site plan)

| Existing: old layer barn     |                                                                                                                                                                      |                                                                    | Proposed 1: New barn |                |                    |                           |                                                         |
|------------------------------|----------------------------------------------------------------------------------------------------------------------------------------------------------------------|--------------------------------------------------------------------|----------------------|----------------|--------------------|---------------------------|---------------------------------------------------------|
| Propose                      | d 2:                                                                                                                                                                 |                                                                    | Proposed 3:          |                |                    |                           |                                                         |
| Facili                       | ity and environmental risk                                                                                                                                           |                                                                    | Faci                 | lities         |                    |                           | NRCB USE ONLY                                           |
|                              | information                                                                                                                                                          | Existing                                                           | Proposed 1           | Proposed 2     | Proposed 3         | Meets<br>requirements     | Comments                                                |
| Flood plain<br>information   | What is the elevation of the floor of<br>the lowest manure storage or<br>collection facility above the 1:25<br>year flood plain or the highest<br>known flood level? | ■ >1 m                                                             | ⇒1 m<br>□ ≤ 1 m      | □ >1 m □ ≤ 1 m | ☐ > 1 m<br>☐ ≤ 1 m | YES NO YES with exemption | Confirmed, not in flood plain                           |
| of the manure                | How many springs are within 100 m of the manure storage facility or manure collection area?                                                                          | 0                                                                  | 0                    |                |                    | YES NO YES with exemption | None known                                              |
| Surface water<br>information | How many water wells are within 100 m of the manure storage facility or manure collection area?                                                                      | 4                                                                  | 4                    |                |                    | YES NO YES with exemption | Wells are not located within 100 m of the proposed barn |
| 28                           | What is the shortest distance from the manure collection or storage facility to a surface water body?  (e.g., lake, creek, slough, seasonal)                         | the manure collection or storage facility to a surface water body? | >30M                 | >30M           |                    | YES NO YES with exemption | 358 m dugout from the proposed barn.                    |
| dwater                       | What is the depth to the water table?                                                                                                                                |                                                                    | 2.44M                |                |                    | YES NO YES with exemption | Meets requirements.                                     |
| Groundwater                  | What is the depth to the groundwater resource/aquifer you draw water from?                                                                                           | 30.5                                                               | 30.5                 |                |                    | YES NO YES with           | Confirmed ID 373442                                     |

#### DISTANCE OF ANY MANURE STORAGE FACILITY (EXISTING OR PROPOSED) TO NEIGHBOURING RESIDENCES

|                           |                        |              |                             |                          | NRCB USE ONL    | Υ.Υ                                 |                      |
|---------------------------|------------------------|--------------|-----------------------------|--------------------------|-----------------|-------------------------------------|----------------------|
| Neighbour name(s)         | Legal land description | Distance (m) | Zoning<br>(LUB)<br>category | MDS<br>category<br>(1-4) | Distance<br>(m) | Waiver<br>attached<br>(if required) | Meets<br>regulations |
| Ron & Charlene Hamoen     | Lot 3 SE-27-61-3-W5    | 235M         | Ag                          | Cat 1                    | 235 m           | Yes                                 | Yes                  |
| Keith Piers               | SW-26-61-3-W5          | 170M         | Ag                          | Cat 1                    | 170 m           | Yes                                 | Yes                  |
| Elton Wierenga            | NE 22-61- 3-W5         | 861m         | Ag                          | Cat 1                    | 791 m           |                                     | Yes                  |
| Hodan Wicrenga            | NE 22-61-3-WF          | 996m         | Ag                          | Cat 1                    | 982 m           |                                     | Yes                  |
| Henk Wierenga             | NW 23-61-3- WS         | 738m         | Ag                          | Cat 1                    | 731 m           |                                     | Yes                  |
| Jamie Terpsma NE27-61-333 | Claus Lungareld Nw 2   | 6-61-3 ws    | 70lnA                       | cat 1                    | 717 m           |                                     | Yes                  |