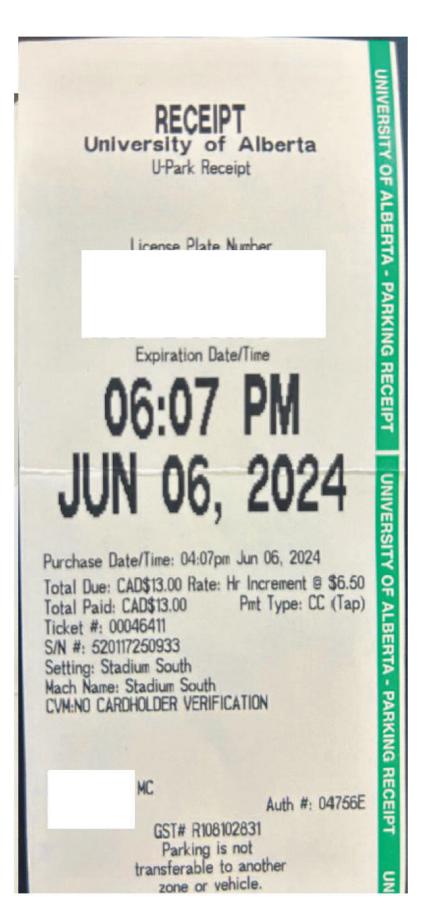

## **Public Disclosure of Travel and Expenses**

Name Peter Woloshyn

Position Chair

Month June 2024

| Expense<br>Category | Expense Type    | Date<br>Expense<br>Incurred | Amount   | Description/Rationale                                                                      | Receipt |
|---------------------|-----------------|-----------------------------|----------|--------------------------------------------------------------------------------------------|---------|
| Working Session     | Working Session | 6/4/2024                    | \$ 85.68 | Working lunch with NRCB Board members, meeting in Airdrie                                  |         |
| Travel              | Employee Auto   | 6/4/2024                    | \$295.90 | Mileage, round trip Edmonton - Airdrie, meeting in Airdrie                                 |         |
|                     |                 |                             |          | Parking, reception for University of Alberta Dean of the faculty of Agricultural, Life and |         |
| Travel              | Parking Charges | 6/6/2024                    |          | Environmental Sciences                                                                     | No 2    |
|                     |                 |                             |          | Parking, meeting with University of Alberta Vice Dean of the faculty of Agricultural, Life |         |
| Travel              | Parking Charges | 6/24/2024                   | \$ 6.50  | and Environmental Sciences                                                                 | No 3    |