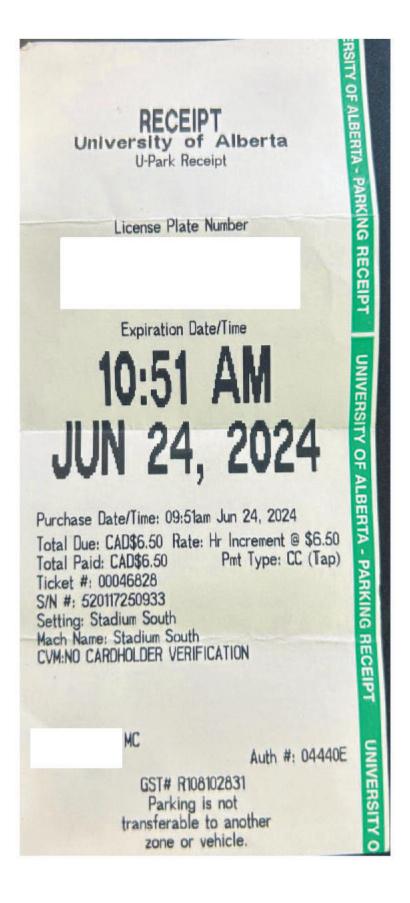

## **Public Disclosure of Travel and Expenses**

Name Peter Woloshyn

Position Chair

Month June 2024

| Expense<br>Category | Expense Type    | Date<br>Expense<br>Incurred | Amount   | Description/Rationale                                                                      | Receipt |
|---------------------|-----------------|-----------------------------|----------|--------------------------------------------------------------------------------------------|---------|
| Working Session     | Working Session | 6/4/2024                    | \$ 85.68 | Working lunch with NRCB Board members, meeting in Airdrie                                  |         |
| Travel              | Employee Auto   | 6/4/2024                    | \$295.90 | Mileage, round trip Edmonton - Airdrie, meeting in Airdrie                                 |         |
|                     |                 |                             |          | Parking, reception for University of Alberta Dean of the faculty of Agricultural, Life and |         |
| Travel              | Parking Charges | 6/6/2024                    |          | Environmental Sciences                                                                     | No 2    |
|                     |                 |                             |          | Parking, meeting with University of Alberta Vice Dean of the faculty of Agricultural, Life |         |
| Travel              | Parking Charges | 6/24/2024                   | \$ 6.50  | and Environmental Sciences                                                                 | No 3    |