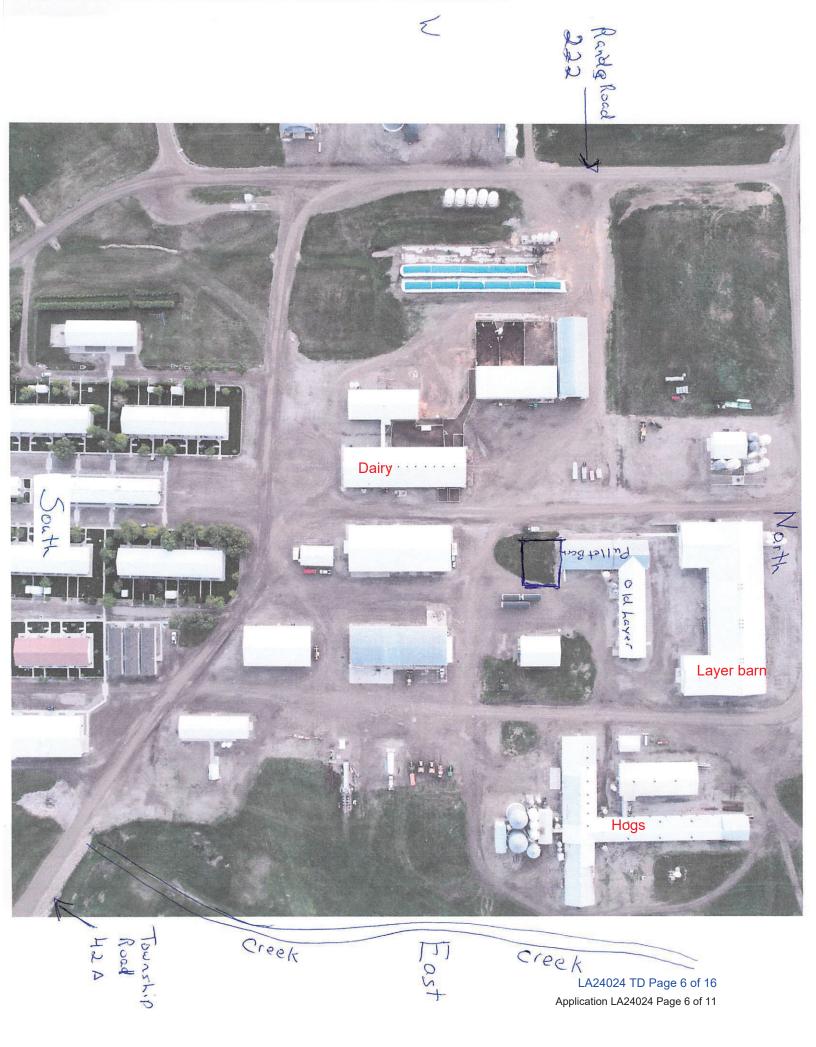

### **Existing permitted facilities**

| LA17026                  | Layer barn – 80.5 m x 26.3 m<br>Attached manure storage – 13.7 m x 21.3 m                                                                                                                                                                                                                                                                        |
|--------------------------|--------------------------------------------------------------------------------------------------------------------------------------------------------------------------------------------------------------------------------------------------------------------------------------------------------------------------------------------------|
| LA14032                  | Quarantine barn – 16 m x 2.5 m                                                                                                                                                                                                                                                                                                                   |
| LA05018A                 | Hog barn load out – 38 m x 14 m                                                                                                                                                                                                                                                                                                                  |
| LA03007                  | Liquid manure steel storage                                                                                                                                                                                                                                                                                                                      |
| Grandfathered facilities | Dairy barn – 60 m x 20 m 4 dry cow pens with shed – 43 m x 40 m Feedlot with shed – 130 m x 75 m Catch Basin – 50 m x 12 m x 2.7 m deep 4 Hog barns (feeder: 70 m x 16 m; feeder 40 m x 16 m; farrow: 50 m x 16 m; dry sow: 30 m x 16 m) Broiler barn – 45 m x 12 m Layer barn – 45 m x 12 m (now pullet barn to be renovated. Actual dimensions |

See previous page

Approval LA21041 also permitted the construction of a new diary barn (126.2 m x 45.7 m), a solid manure storage pad (91.4 m x 106.7 m), and a calf barn (33.52 m x 13.1 m)

Application under the Agricultural Operation Practices Act for a confined feeding operation, manure collection area, and/or manure storage facility(ies)