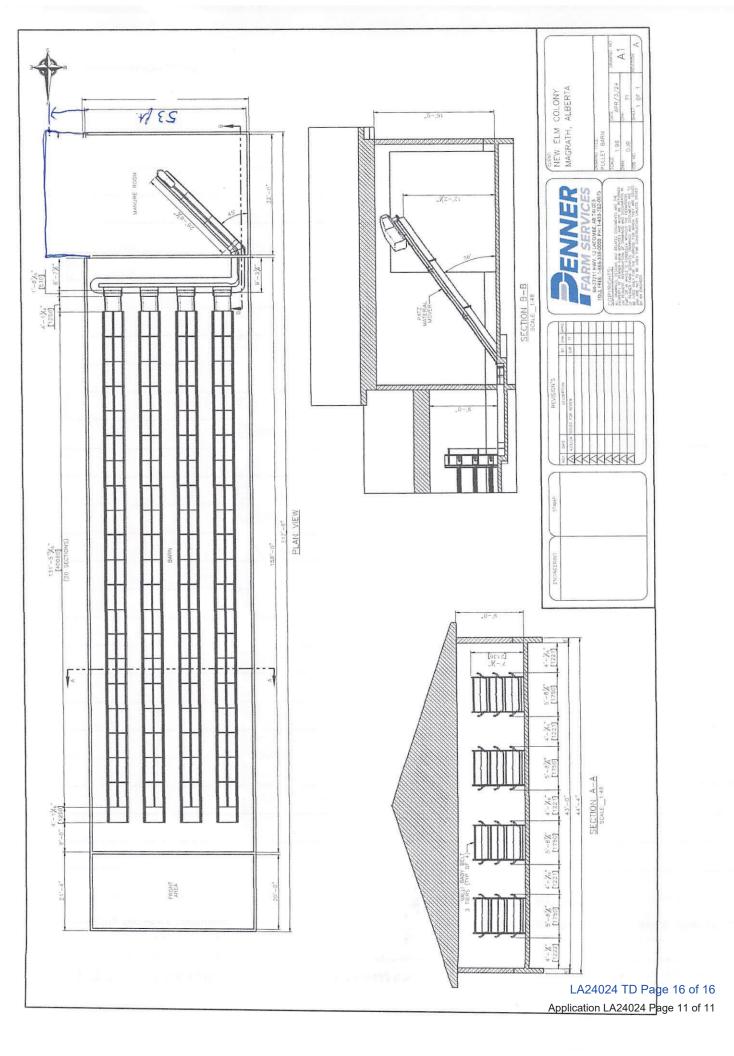

See previous page

Approval LA21041 also permitted the construction of a new diary barn (126.2 m x 45.7 m), a solid manure storage pad (91.4 m x 106.7 m), and a calf barn (33.52 m x 13.1 m)

Application under the Agricultural Operation Practices Act for a confined feeding operation, manure collection area, and/or manure storage facility(ies)