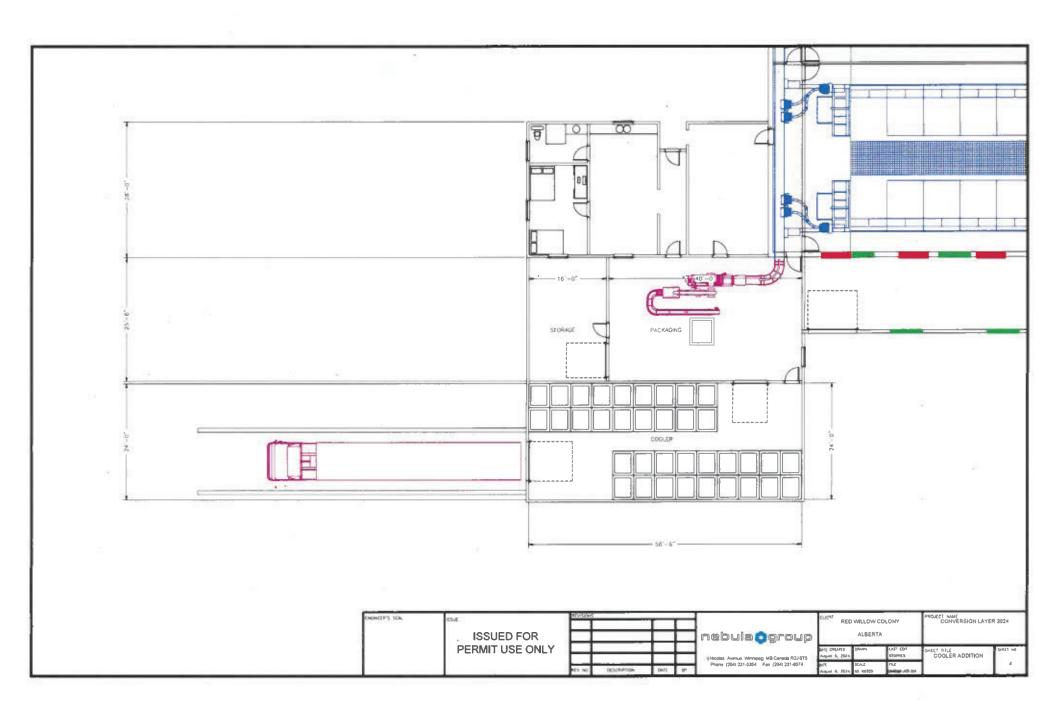

Application under the Agricultural Operation Practices Act for a confined feeding operation, manure collection area, and/or manure storage facility(ies)

| f a new facility is replacing an old facility, please                                               | e explain what will hap    | pen to the old facility and w                           | nen. 🗆 N/A          |
|-----------------------------------------------------------------------------------------------------|----------------------------|---------------------------------------------------------|---------------------|
| Converting existing                                                                                 | Sheep Barn                 | to Organic Lo                                           | yers,               |
|                                                                                                     |                            |                                                         |                     |
| onstruction completion date for proposed facilit                                                    | ties Allega S              | September 20%                                           |                     |
| dditional information                                                                               |                            |                                                         |                     |
| Construction will also include a storage shed for                                                   | the manure truck and a     | an egg packing/cooler room (a                           | ancillary)          |
| ivestock numbers: Complete only if livestock numb                                                   | pers are different from wh | at was identified in the Part 1 ar                      | polication Note: if |
| vestock numbers increase in your Part 2 application, riority for minimum distance separation (MDS). |                            |                                                         |                     |
| Livestock category and type<br>(Available in the Schedule 2 of the Part 2 Matters<br>Regulation)    | Permitted number           | Proposed increase or decrease in number (if applicable) | Total               |
| Same as part 1                                                                                      |                            |                                                         |                     |
|                                                                                                     |                            |                                                         |                     |
|                                                                                                     |                            |                                                         |                     |
|                                                                                                     |                            |                                                         |                     |
|                                                                                                     |                            |                                                         |                     |