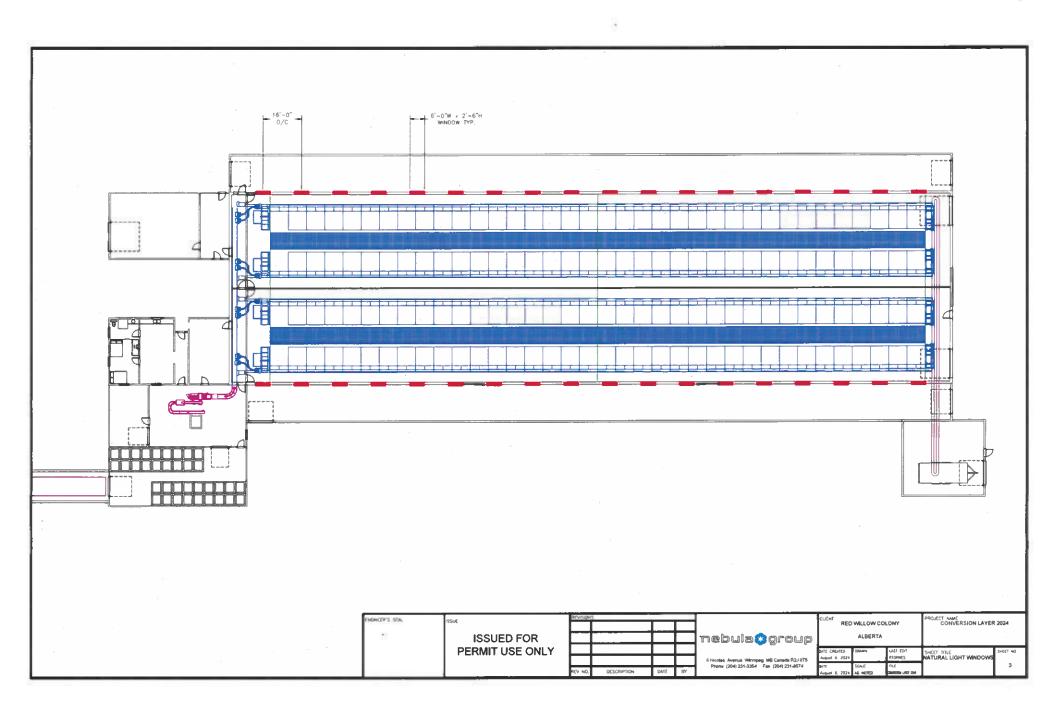

Application under the Agricultural Operation Practices Act for a confined feeding operation, manure collection area, and/or manure storage facility(ies)

| f a new facility is replacing an old facility, please                                               | e explain what will hap    | pen to the old facility and w                           | nen. 🗆 N/A          |
|-----------------------------------------------------------------------------------------------------|----------------------------|---------------------------------------------------------|---------------------|
| Converting existing                                                                                 | Sheep Barn                 | to Organic Lo                                           | yers,               |
|                                                                                                     |                            |                                                         |                     |
| onstruction completion date for proposed facilit                                                    | ties Allega S              | September 20%                                           |                     |
| dditional information                                                                               |                            |                                                         |                     |
| Construction will also include a storage shed for                                                   | the manure truck and a     | an egg packing/cooler room (a                           | ancillary)          |
| ivestock numbers: Complete only if livestock numb                                                   | pers are different from wh | at was identified in the Part 1 ar                      | polication Note: if |
| vestock numbers increase in your Part 2 application, riority for minimum distance separation (MDS). |                            |                                                         |                     |
| Livestock category and type<br>(Available in the Schedule 2 of the Part 2 Matters<br>Regulation)    | Permitted number           | Proposed increase or decrease in number (if applicable) | Total               |
| Same as part 1                                                                                      |                            |                                                         |                     |
|                                                                                                     |                            |                                                         |                     |
|                                                                                                     |                            |                                                         |                     |
|                                                                                                     |                            |                                                         |                     |
|                                                                                                     |                            |                                                         |                     |