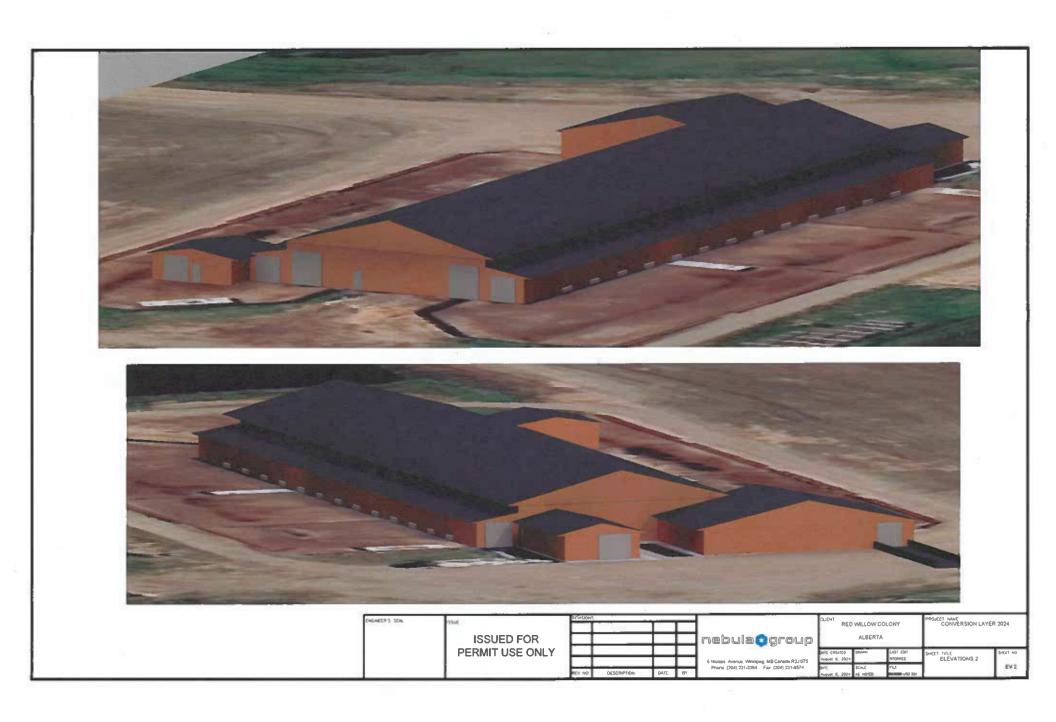

Application under the Agricultural Operation Practices Act for a confined feeding operation, manure collection area, and/or manure storage facility(ies)

| f a new facility is replacing an old facility, please                                               | e explain what will hap    | pen to the old facility and w                           | nen. 🗆 N/A          |
|-----------------------------------------------------------------------------------------------------|----------------------------|---------------------------------------------------------|---------------------|
| Converting existing                                                                                 | Sheep Barn                 | to Organic Lo                                           | yers,               |
|                                                                                                     |                            |                                                         |                     |
| onstruction completion date for proposed facilit                                                    | ties Allega S              | September 20%                                           |                     |
| dditional information                                                                               |                            |                                                         |                     |
| Construction will also include a storage shed for                                                   | the manure truck and a     | an egg packing/cooler room (a                           | ancillary)          |
| ivestock numbers: Complete only if livestock numb                                                   | pers are different from wh | at was identified in the Part 1 ar                      | polication Note: if |
| vestock numbers increase in your Part 2 application, riority for minimum distance separation (MDS). |                            |                                                         |                     |
| Livestock category and type<br>(Available in the Schedule 2 of the Part 2 Matters<br>Regulation)    | Permitted number           | Proposed increase or decrease in number (if applicable) | Total               |
| Same as part 1                                                                                      |                            |                                                         |                     |
|                                                                                                     |                            |                                                         |                     |
|                                                                                                     |                            |                                                         |                     |
|                                                                                                     |                            |                                                         |                     |
|                                                                                                     |                            |                                                         |                     |