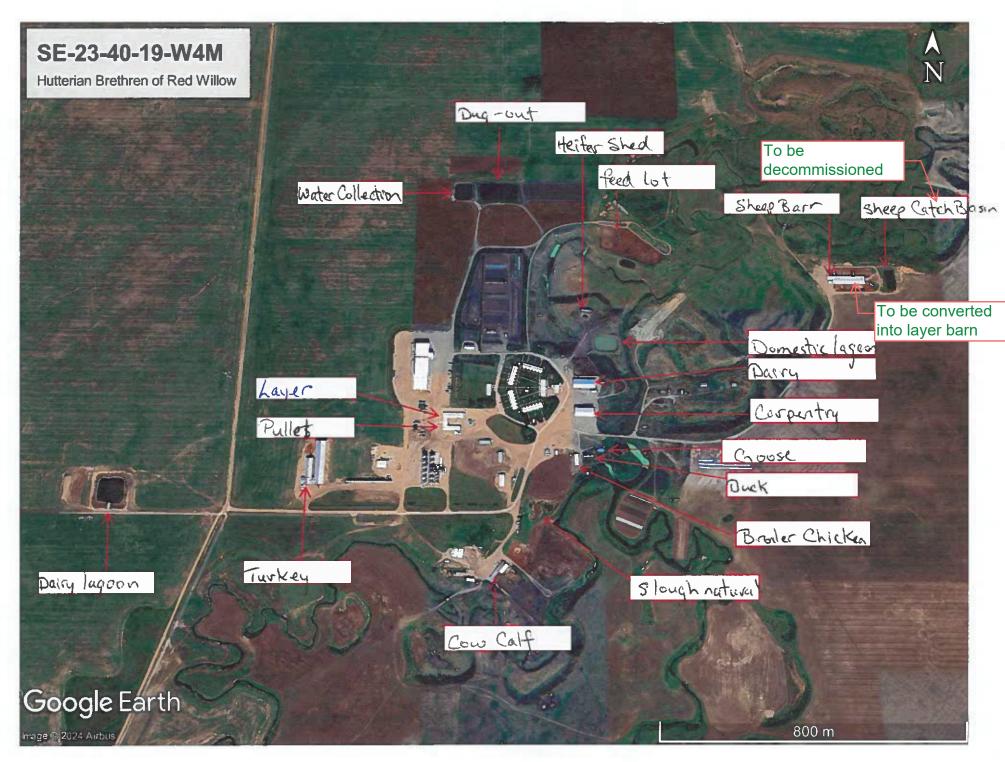

## **Part 2** — Technical Requirements

| NRCB USE ONLY                                                                                                                                                                          | Application number                                                                                                                                                                                                                                                                                                                                                                                                                                                                                                                                                                                                                                                                                                                                                                                                                                                                                                                                                                                                                                                                                                                                                                                                                                                                                                                                                                                                                                                                                                                                                                                                                                                                                                                                                                                                                                                                                                                                                                                                                                                                                                            | Legal                                                     | and description                   |  |
|----------------------------------------------------------------------------------------------------------------------------------------------------------------------------------------|-------------------------------------------------------------------------------------------------------------------------------------------------------------------------------------------------------------------------------------------------------------------------------------------------------------------------------------------------------------------------------------------------------------------------------------------------------------------------------------------------------------------------------------------------------------------------------------------------------------------------------------------------------------------------------------------------------------------------------------------------------------------------------------------------------------------------------------------------------------------------------------------------------------------------------------------------------------------------------------------------------------------------------------------------------------------------------------------------------------------------------------------------------------------------------------------------------------------------------------------------------------------------------------------------------------------------------------------------------------------------------------------------------------------------------------------------------------------------------------------------------------------------------------------------------------------------------------------------------------------------------------------------------------------------------------------------------------------------------------------------------------------------------------------------------------------------------------------------------------------------------------------------------------------------------------------------------------------------------------------------------------------------------------------------------------------------------------------------------------------------------|-----------------------------------------------------------|-----------------------------------|--|
| Approval Registration Authorization RA                                                                                                                                                 | 24035                                                                                                                                                                                                                                                                                                                                                                                                                                                                                                                                                                                                                                                                                                                                                                                                                                                                                                                                                                                                                                                                                                                                                                                                                                                                                                                                                                                                                                                                                                                                                                                                                                                                                                                                                                                                                                                                                                                                                                                                                                                                                                                         | SW19-40-17-W4M<br>NE13-40-18-W4M<br>NE, S1/2 24-40-18-W4M |                                   |  |
| PPLICATION DISCLOSURE                                                                                                                                                                  |                                                                                                                                                                                                                                                                                                                                                                                                                                                                                                                                                                                                                                                                                                                                                                                                                                                                                                                                                                                                                                                                                                                                                                                                                                                                                                                                                                                                                                                                                                                                                                                                                                                                                                                                                                                                                                                                                                                                                                                                                                                                                                                               |                                                           |                                   |  |
| nis information is collected under the authority of the Agricular<br>rovisions of the Freedom of Information and Protection of Proritten request that certain sections remain private. | Itural Operation Practices Act (ivacy Act. This information is p                                                                                                                                                                                                                                                                                                                                                                                                                                                                                                                                                                                                                                                                                                                                                                                                                                                                                                                                                                                                                                                                                                                                                                                                                                                                                                                                                                                                                                                                                                                                                                                                                                                                                                                                                                                                                                                                                                                                                                                                                                                              | AOPA), and is<br>ublic unless th                          | subject to the<br>e NRCB grants a |  |
| ny construction prior to obtaining an NRCB permit is a rosecution.                                                                                                                     | an offence and is subject to                                                                                                                                                                                                                                                                                                                                                                                                                                                                                                                                                                                                                                                                                                                                                                                                                                                                                                                                                                                                                                                                                                                                                                                                                                                                                                                                                                                                                                                                                                                                                                                                                                                                                                                                                                                                                                                                                                                                                                                                                                                                                                  | enforcement                                               | action, including                 |  |
| the applicant, or applicant's agent, have read and understated in this application is true to the best of my knowledge $Aua/1/2024$                                                    |                                                                                                                                                                                                                                                                                                                                                                                                                                                                                                                                                                                                                                                                                                                                                                                                                                                                                                                                                                                                                                                                                                                                                                                                                                                                                                                                                                                                                                                                                                                                                                                                                                                                                                                                                                                                                                                                                                                                                                                                                                                                                                                               | I <u>ackn</u> owledge                                     | that the information              |  |
| ate of signing                                                                                                                                                                         | Signature                                                                                                                                                                                                                                                                                                                                                                                                                                                                                                                                                                                                                                                                                                                                                                                                                                                                                                                                                                                                                                                                                                                                                                                                                                                                                                                                                                                                                                                                                                                                                                                                                                                                                                                                                                                                                                                                                                                                                                                                                                                                                                                     |                                                           |                                   |  |
| butterian Brethmon of Red Willow                                                                                                                                                       | bal                                                                                                                                                                                                                                                                                                                                                                                                                                                                                                                                                                                                                                                                                                                                                                                                                                                                                                                                                                                                                                                                                                                                                                                                                                                                                                                                                                                                                                                                                                                                                                                                                                                                                                                                                                                                                                                                                                                                                                                                                                                                                                                           | Laler                                                     |                                   |  |
| orporate name (if applicable)                                                                                                                                                          | Print name                                                                                                                                                                                                                                                                                                                                                                                                                                                                                                                                                                                                                                                                                                                                                                                                                                                                                                                                                                                                                                                                                                                                                                                                                                                                                                                                                                                                                                                                                                                                                                                                                                                                                                                                                                                                                                                                                                                                                                                                                                                                                                                    | Teres                                                     |                                   |  |
|                                                                                                                                                                                        |                                                                                                                                                                                                                                                                                                                                                                                                                                                                                                                                                                                                                                                                                                                                                                                                                                                                                                                                                                                                                                                                                                                                                                                                                                                                                                                                                                                                                                                                                                                                                                                                                                                                                                                                                                                                                                                                                                                                                                                                                                                                                                                               |                                                           |                                   |  |
| ENERAL INFORMATION REQUIREMENTS  Proposed facilities: list all proposed confined feeding oper                                                                                          | ration facilities and their dimen                                                                                                                                                                                                                                                                                                                                                                                                                                                                                                                                                                                                                                                                                                                                                                                                                                                                                                                                                                                                                                                                                                                                                                                                                                                                                                                                                                                                                                                                                                                                                                                                                                                                                                                                                                                                                                                                                                                                                                                                                                                                                             | cione Indicate                                            | whether any of the                |  |
| proposed facilities are additions to existing facilities. (attach                                                                                                                      |                                                                                                                                                                                                                                                                                                                                                                                                                                                                                                                                                                                                                                                                                                                                                                                                                                                                                                                                                                                                                                                                                                                                                                                                                                                                                                                                                                                                                                                                                                                                                                                                                                                                                                                                                                                                                                                                                                                                                                                                                                                                                                                               | Storis, Indicate                                          | Whether any or the                |  |
| Proposed facilities                                                                                                                                                                    |                                                                                                                                                                                                                                                                                                                                                                                                                                                                                                                                                                                                                                                                                                                                                                                                                                                                                                                                                                                                                                                                                                                                                                                                                                                                                                                                                                                                                                                                                                                                                                                                                                                                                                                                                                                                                                                                                                                                                                                                                                                                                                                               |                                                           | imensions (m)                     |  |
|                                                                                                                                                                                        |                                                                                                                                                                                                                                                                                                                                                                                                                                                                                                                                                                                                                                                                                                                                                                                                                                                                                                                                                                                                                                                                                                                                                                                                                                                                                                                                                                                                                                                                                                                                                                                                                                                                                                                                                                                                                                                                                                                                                                                                                                                                                                                               |                                                           | h, width, and depth)              |  |
| Convert existing Sheep Barn to B                                                                                                                                                       | & Layer Barn                                                                                                                                                                                                                                                                                                                                                                                                                                                                                                                                                                                                                                                                                                                                                                                                                                                                                                                                                                                                                                                                                                                                                                                                                                                                                                                                                                                                                                                                                                                                                                                                                                                                                                                                                                                                                                                                                                                                                                                                                                                                                                                  | 121.9m                                                    | x 24.4m                           |  |
| 0 . (00)                                                                                                                                                                               | Jane                                                                                                                                                                                                                                                                                                                                                                                                                                                                                                                                                                                                                                                                                                                                                                                                                                                                                                                                                                                                                                                                                                                                                                                                                                                                                                                                                                                                                                                                                                                                                                                                                                                                                                                                                                                                                                                                                                                                                                                                                                                                                                                          |                                                           |                                   |  |
|                                                                                                                                                                                        | ,                                                                                                                                                                                                                                                                                                                                                                                                                                                                                                                                                                                                                                                                                                                                                                                                                                                                                                                                                                                                                                                                                                                                                                                                                                                                                                                                                                                                                                                                                                                                                                                                                                                                                                                                                                                                                                                                                                                                                                                                                                                                                                                             |                                                           |                                   |  |
| Add Packing Egg room + cooler +<br>Add storage shed to park ma                                                                                                                         | o existing building                                                                                                                                                                                                                                                                                                                                                                                                                                                                                                                                                                                                                                                                                                                                                                                                                                                                                                                                                                                                                                                                                                                                                                                                                                                                                                                                                                                                                                                                                                                                                                                                                                                                                                                                                                                                                                                                                                                                                                                                                                                                                                           | 18m;                                                      | x 24m                             |  |
|                                                                                                                                                                                        |                                                                                                                                                                                                                                                                                                                                                                                                                                                                                                                                                                                                                                                                                                                                                                                                                                                                                                                                                                                                                                                                                                                                                                                                                                                                                                                                                                                                                                                                                                                                                                                                                                                                                                                                                                                                                                                                                                                                                                                                                                                                                                                               |                                                           |                                   |  |
| Decommission the existing cal                                                                                                                                                          | tch basin and pens (sh                                                                                                                                                                                                                                                                                                                                                                                                                                                                                                                                                                                                                                                                                                                                                                                                                                                                                                                                                                                                                                                                                                                                                                                                                                                                                                                                                                                                                                                                                                                                                                                                                                                                                                                                                                                                                                                                                                                                                                                                                                                                                                        | neep(S.7                                                  | x 24.4                            |  |
| Existing facilities: list ALL existing confined feeding opera                                                                                                                          | tion facilities and their dimensi                                                                                                                                                                                                                                                                                                                                                                                                                                                                                                                                                                                                                                                                                                                                                                                                                                                                                                                                                                                                                                                                                                                                                                                                                                                                                                                                                                                                                                                                                                                                                                                                                                                                                                                                                                                                                                                                                                                                                                                                                                                                                             | ons                                                       |                                   |  |
| Existing facilities                                                                                                                                                                    | Dimensions<br>(length, width, a                                                                                                                                                                                                                                                                                                                                                                                                                                                                                                                                                                                                                                                                                                                                                                                                                                                                                                                                                                                                                                                                                                                                                                                                                                                                                                                                                                                                                                                                                                                                                                                                                                                                                                                                                                                                                                                                                                                                                                                                                                                                                               |                                                           | NRCB USE ONLY                     |  |
| Turkey Barn                                                                                                                                                                            | 400 x 78.7                                                                                                                                                                                                                                                                                                                                                                                                                                                                                                                                                                                                                                                                                                                                                                                                                                                                                                                                                                                                                                                                                                                                                                                                                                                                                                                                                                                                                                                                                                                                                                                                                                                                                                                                                                                                                                                                                                                                                                                                                                                                                                                    | feet                                                      | Confirmed                         |  |
|                                                                                                                                                                                        | 200.1 x 59                                                                                                                                                                                                                                                                                                                                                                                                                                                                                                                                                                                                                                                                                                                                                                                                                                                                                                                                                                                                                                                                                                                                                                                                                                                                                                                                                                                                                                                                                                                                                                                                                                                                                                                                                                                                                                                                                                                                                                                                                                                                                                                    | .1 feet                                                   | Confirmed                         |  |
| Turkey Storage                                                                                                                                                                         | 104 x 40                                                                                                                                                                                                                                                                                                                                                                                                                                                                                                                                                                                                                                                                                                                                                                                                                                                                                                                                                                                                                                                                                                                                                                                                                                                                                                                                                                                                                                                                                                                                                                                                                                                                                                                                                                                                                                                                                                                                                                                                                                                                                                                      | feet                                                      | Confirmed                         |  |
|                                                                                                                                                                                        | Up to the control of | San Face Park and a series                                |                                   |  |

| Existing facilities continued                     | Dimensions (m) (length, width, and depth) | NRCB USE ONLY        |
|---------------------------------------------------|-------------------------------------------|----------------------|
| Duck Barn                                         | 92 x 30 feet                              | Confirmed            |
| Layer Barn                                        | 58 x 40 m                                 | Confirmed            |
| Calf Barn                                         | 30x15 m                                   | Confirmed            |
| Dairy Barn                                        | 6/x26m                                    | Confirmed            |
| Calving Shed                                      | 61x26m                                    | Confirmed            |
| Beef Feedlot                                      | 222×79m                                   | Confirmed            |
| Beef catch basin                                  | 45.7m x 30.5m                             | Confirmed            |
| Sheep Barn                                        | 121.9 x 24.4 m                            | To be coverted       |
| Sheep Pen                                         | 121 x 30.5 m                              | To be decommissioned |
| Sherp Got Basin Pen                               | 121 x 30.5 m                              | To be decommissioned |
| Sheep catch Basin                                 | 45.7 x 24.4 m                             | To be decommissioned |
| Pullet Barn                                       | 39.6 x 10.7 m                             | Confirmed            |
| Ems (dairy)                                       | 91.4×91.4m                                | Confirmed            |
| (soose shed                                       | 20 x 9 m                                  | Confirmed            |
|                                                   |                                           |                      |
|                                                   |                                           |                      |
| HAR TOTAL AND |                                           |                      |
|                                                   |                                           |                      |
|                                                   |                                           |                      |
|                                                   |                                           |                      |
|                                                   |                                           |                      |
|                                                   |                                           |                      |
|                                                   |                                           |                      |
|                                                   |                                           |                      |
|                                                   |                                           |                      |
|                                                   |                                           |                      |

Application under the Agricultural Operation Practices Act for a confined feeding operation, manure collection area, and/or manure storage facility(ies)

| f a new facility is replacing an old facility, please                                               | e explain what will hap    | pen to the old facility and w                           | nen. 🗆 N/A          |
|-----------------------------------------------------------------------------------------------------|----------------------------|---------------------------------------------------------|---------------------|
| Converting existing                                                                                 | Sheep Barn                 | to Organic Lo                                           | yers,               |
|                                                                                                     |                            |                                                         |                     |
| onstruction completion date for proposed facilit                                                    | ties Allega S              | September 20%                                           |                     |
| dditional information                                                                               |                            |                                                         |                     |
| Construction will also include a storage shed for                                                   | the manure truck and a     | an egg packing/cooler room (a                           | ancillary)          |
| ivestock numbers: Complete only if livestock numb                                                   | pers are different from wh | at was identified in the Part 1 ar                      | polication Note: if |
| vestock numbers increase in your Part 2 application, riority for minimum distance separation (MDS). |                            |                                                         |                     |
| Livestock category and type<br>(Available in the Schedule 2 of the Part 2 Matters<br>Regulation)    | Permitted number           | Proposed increase or decrease in number (if applicable) | Total               |
| Same as part 1                                                                                      |                            |                                                         |                     |
|                                                                                                     |                            |                                                         |                     |
|                                                                                                     |                            |                                                         |                     |
|                                                                                                     |                            |                                                         |                     |
|                                                                                                     |                            |                                                         |                     |