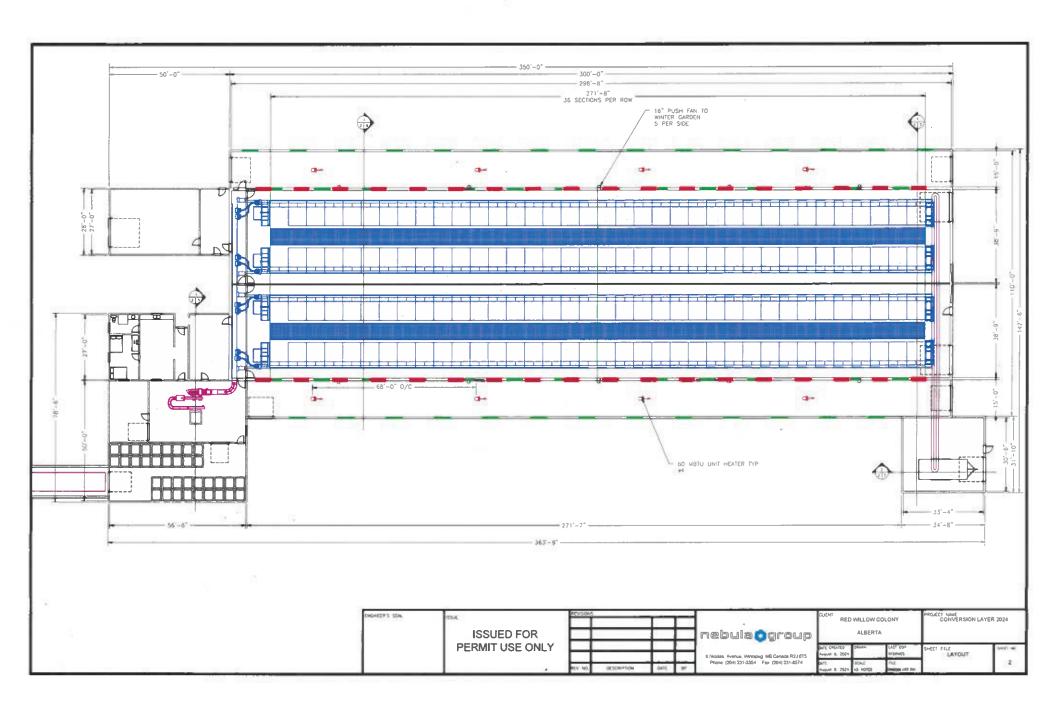

Application under the Agricultural Operation Practices Act for a confined feeding operation, manure collection area, and/or manure storage facility(ies)

| f a new facility is replacing an old facility, please                                               | e explain what will hap    | pen to the old facility and w                           | nen. 🗆 N/A          |
|-----------------------------------------------------------------------------------------------------|----------------------------|---------------------------------------------------------|---------------------|
| Converting existing                                                                                 | Sheep Barn                 | to Organic Lo                                           | yers,               |
|                                                                                                     |                            |                                                         |                     |
| onstruction completion date for proposed facilit                                                    | ties Allega S              | September 20%                                           |                     |
| dditional information                                                                               |                            |                                                         |                     |
| Construction will also include a storage shed for                                                   | the manure truck and a     | an egg packing/cooler room (a                           | ancillary)          |
| ivestock numbers: Complete only if livestock numb                                                   | pers are different from wh | at was identified in the Part 1 ar                      | polication Note: if |
| vestock numbers increase in your Part 2 application, riority for minimum distance separation (MDS). |                            |                                                         |                     |
| Livestock category and type<br>(Available in the Schedule 2 of the Part 2 Matters<br>Regulation)    | Permitted number           | Proposed increase or decrease in number (if applicable) | Total               |
| Same as part 1                                                                                      |                            |                                                         |                     |
|                                                                                                     |                            |                                                         |                     |
|                                                                                                     |                            |                                                         |                     |
|                                                                                                     |                            |                                                         |                     |
|                                                                                                     |                            |                                                         |                     |