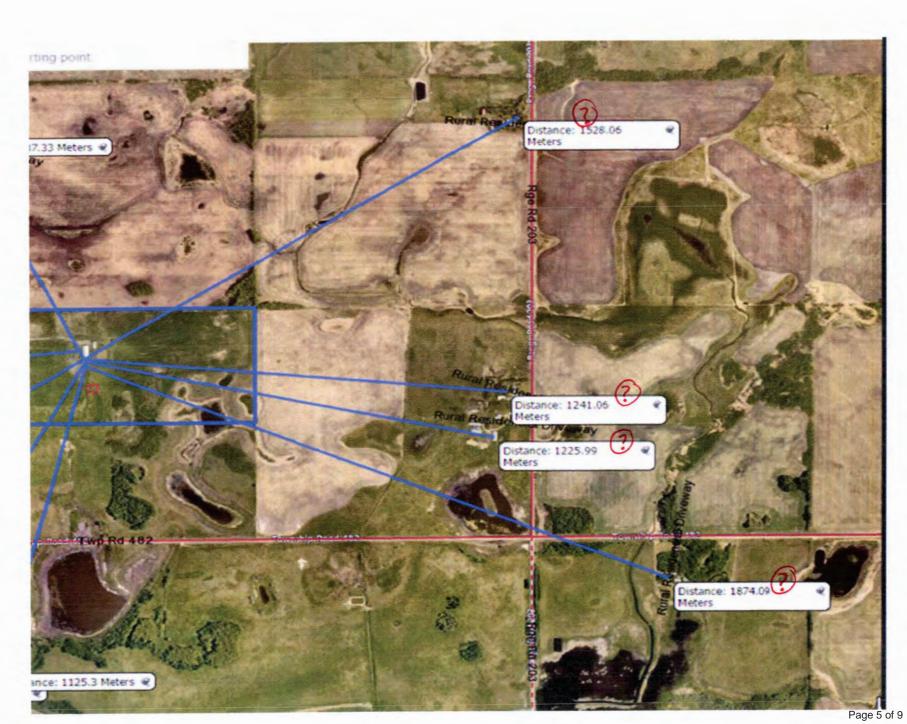

|                                                                              | Signature of Applicant or Agent                                                                                                                                                           |





Kim Hunter Development Officer



Kim Hunter Development Officer



Application under the Agricultural Operation Practices Act for a confined feeding operation, manure collection area, and/or manure storage facility(ies)

| xisting                      | ·                                                                                                                                                                    |                                           |               |               |  |                                  |                                                                            |  |
|------------------------------|----------------------------------------------------------------------------------------------------------------------------------------------------