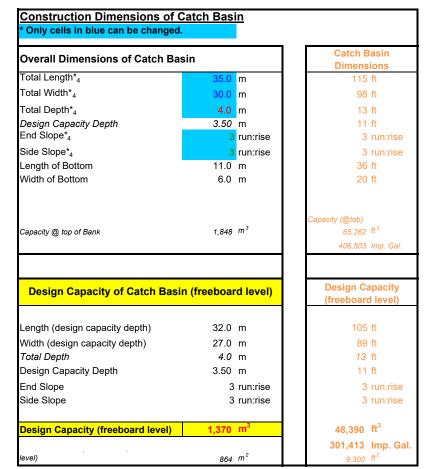

Please note that an approval officer may require a page (or pages) of the Part 2 application orms to be completed as part of this application for amendment, depending on what changes are proposed.

Our permitted catch bosin is 1948 m3 (30 M x 45 m) The measurements did not work where we wanted to drive with equipment. We wanted to change dimensions to 30 mx 35 m which is still above our minimum required storage of 1012 m3 The location of catch basin is still in the same location-

Applicant is still proposing 4m depth for the catch basin.

Last updated: March 31, 2020

| <u>RUNOFF CONTROL CATCH BASIN</u>            | : Naturally occurring        | ng protective layer (cont.)         |                     |
|----------------------------------------------|------------------------------|-------------------------------------|---------------------|
| NRCB USE ONLY                                |                              |                                     |                     |
| Catch basin calculator. Total volume @ free  | board level: 1370 m3         | Runoff capacity requirements met:   | ¥YES □ NO           |
| Calculation of the volume attached:          | YES NO                       |                                     |                     |
| Depth to water table: 6.5 m                  |                              | Requirements met:                   | ✓ YES □ NO          |
| Depth to uppermost groundwater resource:     | 49.38 m                      | Requirements met:                   | ¥ YES □ NO          |
| ERST completed:   ✓ See ERST page for det    | ails                         |                                     |                     |
| Protective layer specification comments (e.g | g. sand lenses; layering uni | iform or irregular; number and loca | tion of boreholes): |
| Engineers report included in Tech            | nnical Document LA2          | 24044                               |                     |
|                                              |                              |                                     |                     |
|                                              |                              |                                     |                     |
|                                              |                              |                                     |                     |
|                                              |                              |                                     |                     |
|                                              |                              |                                     |                     |
|                                              |                              |                                     |                     |
|                                              |                              |                                     |                     |
|                                              |                              |                                     |                     |
|                                              |                              |                                     |                     |
| Leakage detection system required:           | ☐ YES ☑ NO                   | If yes, please explain.             |                     |
|                                              |                              |                                     |                     |
|                                              |                              |                                     |                     |
|                                              |                              |                                     |                     |
|                                              |                              |                                     |                     |
|                                              |                              |                                     |                     |
|                                              |                              |                                     |                     |
|                                              |                              |                                     |                     |
|                                              |                              |                                     |                     |
|                                              |                              |                                     |                     |
|                                              |                              |                                     |                     |
|                                              |                              |                                     |                     |
|                                              |                              |                                     |                     |
|                                              |                              |                                     |                     |

# Minimum Catchbasin Storage Volume Required 1,012 m³ \*\* 35743.5987 ft³ 222640.907 lmp, Gal.

\*\* Design capacity of catch basin should be equal to or greater than, minimum storage volume required.

Lines in Black - Overall catch basin dimensions

Lines in Blue - Design capacity depth dimensions (excludes freeboard)

NTS - Not To Scale

| RST for <u>proposed</u> facilities             |                                                   |                                               |                                                            |
|------------------------------------------------|---------------------------------------------------|-----------------------------------------------|------------------------------------------------------------|
| Facility                                       | Groundwater score                                 | Surface water score                           | File number                                                |
| Catch basin                                    | Low                                               | Low                                           | LA24044A                                                   |
|                                                |                                                   |                                               |                                                            |
|                                                |                                                   |                                               |                                                            |
|                                                |                                                   |                                               |                                                            |
|                                                |                                                   |                                               |                                                            |
|                                                |                                                   |                                               |                                                            |
| RST for <u>existing</u> facilities             |                                                   |                                               |                                                            |
| Facility                                       | Groundwater score                                 | Surface water score                           | File number                                                |
| See LA24044                                    |                                                   |                                               |                                                            |
|                                                |                                                   |                                               |                                                            |
|                                                |                                                   |                                               |                                                            |
|                                                |                                                   |                                               |                                                            |
|                                                |                                                   |                                               |                                                            |
|                                                |                                                   |                                               |                                                            |
|                                                |                                                   |                                               |                                                            |
| OCT                                            |                                                   |                                               |                                                            |
| RST related comments:                          |                                                   |                                               |                                                            |
| cilities that meet or exce                     | the catch basin posed a<br>ed AOPA requirements a | low risk to surface wa<br>are presumed to pos | ater and groundwater as ne<br>e a low risk to surface wate |
| nd groundwater.<br>ne change in dimensions     | s, but same depth, will pu                        | it the catch basin 5 m                        | n closer to Piyami drain. Th                               |
| roposed change still mea<br>resumed to be low. | ets the setback to surface                        | e water. Therefore, th                        | e risk to surface water is s                               |
|                                                |                                                   |                                               |                                                            |
|                                                |                                                   |                                               |                                                            |
|                                                |                                                   |                                               |                                                            |