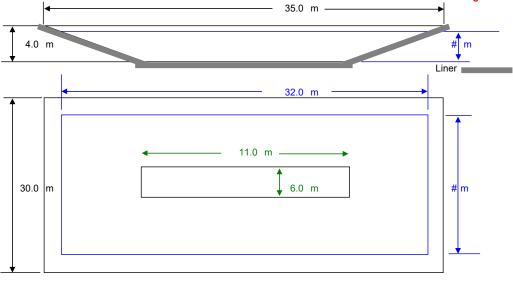

Please note that an approval officer may require a page (or pages) of the Part 2 application orms to be completed as part of this application for amendment, depending on what changes are proposed.

Our permitted catch bosin is 1948 m3 (30 M x 45 m) The measurements did not work where we wanted to drive with equipment. We wanted to change dimensions to 30 mx 35 m which is still above our minimum required storage of 1012 m3 The location of catch basin is still in the same location-

# Minimum Catchbasin Storage Volume Required 1,012 m³ \*\* 35743.5987 ft³ 222640.907 lmp, Gal.

\*\* Design capacity of catch basin should be equal to or greater than, minimum storage volume required.

Lines in Black - Overall catch basin dimensions

Lines in Blue - Design capacity depth dimensions (excludes freeboard)

NTS - Not To Scale

| RST for <u>proposed</u> facilities             |                                                   |                                               |                                                            |
|------------------------------------------------|---------------------------------------------------|-----------------------------------------------|------------------------------------------------------------|
| Facility                                       | Groundwater score                                 | Surface water score                           | File number                                                |
| Catch basin                                    | Low                                               | Low                                           | LA24044A                                                   |
|                                                |                                                   |                                               |                                                            |
|                                                |                                                   |                                               |                                                            |
|                                                |                                                   |                                               |                                                            |
|                                                |                                                   |                                               |                                                            |
|                                                |                                                   |                                               |                                                            |
| RST for <u>existing</u> facilities             |                                                   |                                               |                                                            |
| Facility                                       | Groundwater score                                 | Surface water score                           | File number                                                |
| See LA24044                                    |                                                   |                                               |                                                            |
|                                                |                                                   |                                               |                                                            |
|                                                |                                                   |                                               |                                                            |
|                                                |                                                   |                                               |                                                            |
|                                                |                                                   |                                               |                                                            |
|                                                |                                                   |                                               |                                                            |
|                                                |                                                   |                                               |                                                            |
| OCT                                            |                                                   |                                               |                                                            |
| RST related comments:                          |                                                   |                                               |                                                            |
| cilities that meet or exce                     | the catch basin posed a<br>ed AOPA requirements a | low risk to surface wa<br>are presumed to pos | ater and groundwater as ne<br>e a low risk to surface wate |
| nd groundwater.<br>ne change in dimensions     | s, but same depth, will pu                        | it the catch basin 5 m                        | n closer to Piyami drain. Th                               |
| roposed change still mea<br>resumed to be low. | ets the setback to surface                        | e water. Therefore, th                        | e risk to surface water is s                               |
|                                                |                                                   |                                               |                                                            |
|                                                |                                                   |                                               |                                                            |
|                                                |                                                   |                                               |                                                            |